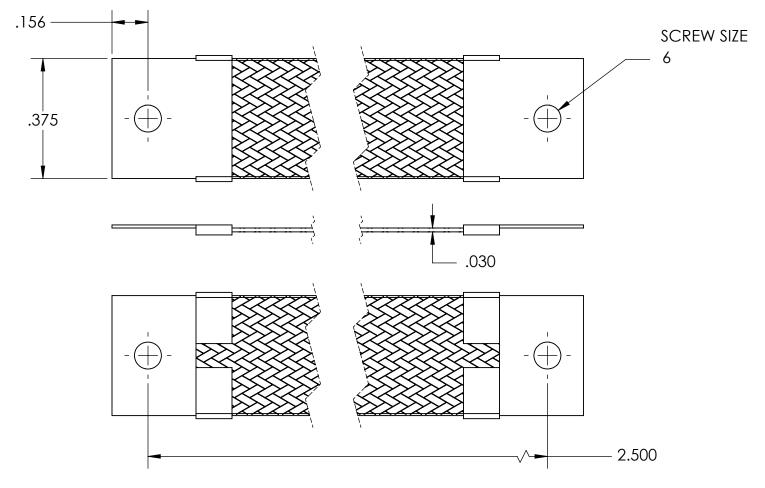

| NOMINAL BRAID | NOMINAL BRAID | NOMINAL CIRC | CAPACITY AMPS | APPROX AWG |
|---------------|---------------|--------------|---------------|------------|
| WIDTH         | THICKNESS     | MILS         |               | EQUIV      |
| .375          | .030          | 7,200        | 40            | 12         |

## MATERIALS

GROUND ENDS: COPPER (TIN SOLDER DIP)
BRAID: TINNED COPPER

INSULATION: HEAT SHRINKABLE TUBING

## **ASSEMBLY**

TERMINALS (GROUND ENDS) ARE CRIMPED AND SOFT TIN SOLDERED TO BRAID.