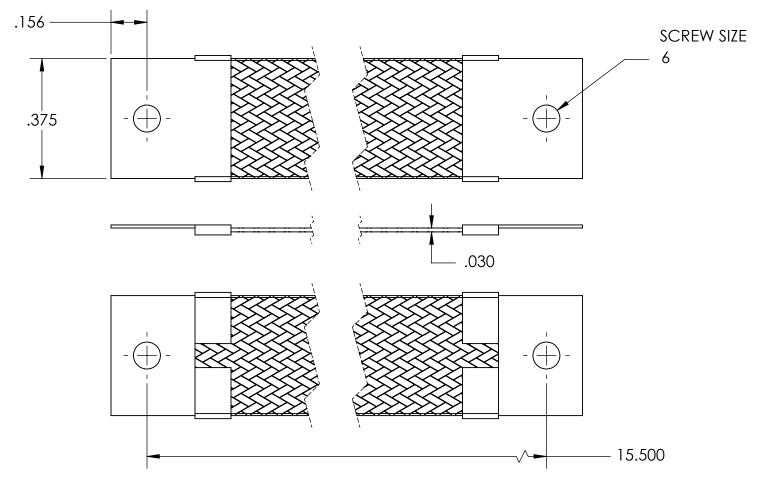

| NOMINAL BRAID | NOMINAL BRAID | NOMINAL CIRC | CAPACITY AMPS | APPROX AWG |
|---------------|---------------|--------------|---------------|------------|
| WIDTH         | THICKNESS     | MILS         |               | EQUIV      |
| .375          | .030          | 7,200        | 40            | 12         |

## MATERIALS

GROUND ENDS: COPPER (TIN SOLDER DIP)
BRAID: TINNED COPPER

INSULATION: HEAT SHRINKABLE TUBING

## **ASSEMBLY**

TERMINALS (GROUND ENDS) ARE CRIMPED AND SOFT TIN SOLDERED TO BRAID.

| DIMENSIONS ARE IN INCHES |           | NAME | DATE |                               |      |  |
|--------------------------|-----------|------|------|-------------------------------|------|--|
| ALL DIMENSIONS ARE FOR   | DRAWN     |      |      | SEASTROM MFG                  |      |  |
| REFERENCE ONLY           | CHECKED   |      |      | GROUND STRAP                  |      |  |
|                          | ENG APPR. |      |      |                               |      |  |
|                          | MFG APPR. |      |      | GROUND STRAF                  |      |  |
| MATERIAL                 | Q.A.      |      |      |                               |      |  |
| SEE NOTES                | COMMENTS: |      |      |                               |      |  |
| FINISH                   |           |      |      |                               |      |  |
| SEE NOTES                |           |      |      | SIZE DWG. NO. 5025-103-15.500 | REV. |  |
| DRAWING IS NOT TO SCALE  |           |      |      |                               | -    |  |
| DRAWING IS NOT TO SCALE  |           |      |      | SHFFT 1                       | OF 1 |  |