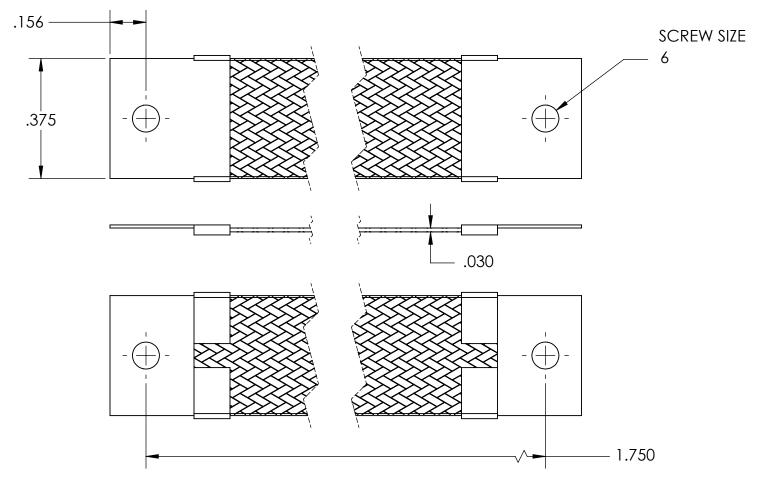

| NOMINAL BRAID | NOMINAL BRAID | NOMINAL CIRC | CAPACITY AMPS | APPROX AWG |
|---------------|---------------|--------------|---------------|------------|
| WIDTH         | THICKNESS     | MILS         |               | EQUIV      |
| .375          | .030          | 7,200        | 40            | 12         |

## MATERIALS

GROUND ENDS: COPPER (TIN SOLDER DIP)
BRAID: TINNED COPPER

INSULATION: HEAT SHRINKABLE TUBING

## **ASSEMBLY**

TERMINALS (GROUND ENDS) ARE CRIMPED AND SOFT TIN SOLDERED TO BRAID.