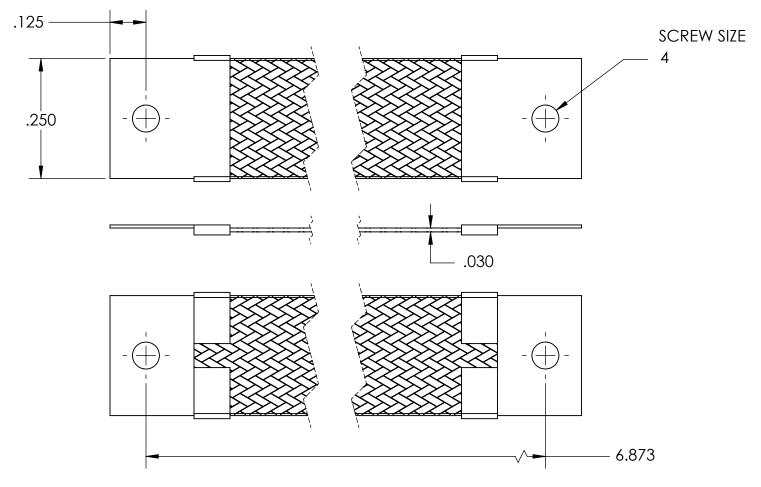

| NOMINAL BRAID | NOMINAL BRAID | NOMINAL CIRC | CAPACITY AMPS | APPROX AWG |
|---------------|---------------|--------------|---------------|------------|
| WIDTH         | THICKNESS     | MILS         |               | EQUIV      |
| .250          | .030          | 4,200        | 32            | 14         |

## MATERIALS

GROUND ENDS: COPPER (TIN SOLDER DIP)
BRAID: TINNED COPPER

INSULATION: HEAT SHRINKABLE TUBING

## **ASSEMBLY**

TERMINALS (GROUND ENDS) ARE CRIMPED AND SOFT TIN SOLDERED TO BRAID.

| DIMENSIONS ARE IN INCHES |           | NAME | DATE |                |              |      |  |
|--------------------------|-----------|------|------|----------------|--------------|------|--|
| ALL DIMENSIONS ARE FOR   | DRAWN     |      |      |                | SEASTROM MFG |      |  |
| REFERENCE ONLY           | CHECKED   |      |      |                |              |      |  |
|                          | ENG APPR. |      |      |                |              |      |  |
|                          | MFG APPR. |      |      | GROUND STRAP   |              |      |  |
| MATERIAL                 | Q.A.      |      |      |                |              |      |  |
| SEE NOTES                | COMMENTS: |      |      |                |              |      |  |
| INISH<br>SEE NOTES       |           |      | SIZE |                | REV.         |      |  |
| DRAWING IS NOT TO SCALE  |           |      | Α    | 5025-102-6.873 | _            |      |  |
| DIAMING IS NOT TO SCALL  |           |      |      |                | ISHFFT 1 O   | )F 1 |  |