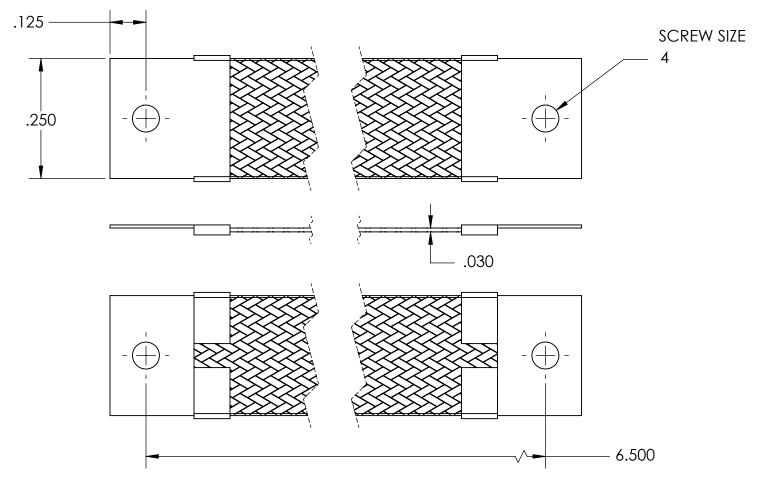

| NOMINAL BRAID | NOMINAL BRAID | NOMINAL CIRC | CAPACITY AMPS | APPROX AWG |
|---------------|---------------|--------------|---------------|------------|
| WIDTH         | THICKNESS     | MILS         |               | EQUIV      |
| .250          | .030          | 4,200        | 32            | 14         |

## MATERIALS

GROUND ENDS: COPPER (TIN SOLDER DIP)
BRAID: TINNED COPPER

INSULATION: HEAT SHRINKABLE TUBING

## **ASSEMBLY**

TERMINALS (GROUND ENDS) ARE CRIMPED AND SOFT TIN SOLDERED TO BRAID.