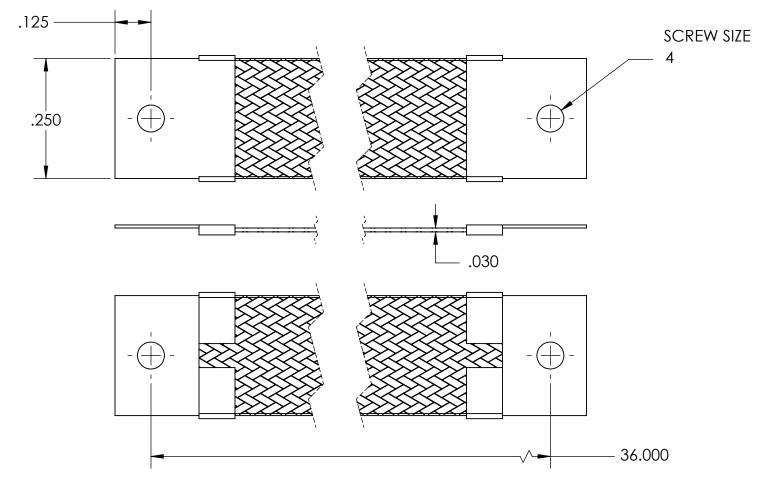

| NOMINAL BRAID | NOMINAL BRAID | NOMINAL CIRC | CAPACITY AMPS | APPROX AWG |
|---------------|---------------|--------------|---------------|------------|
| WIDTH         | THICKNESS     | MILS         |               | EQUIV      |
| .250          | .030          | 4,200        | 32            | 14         |

## MATERIALS

GROUND ENDS: COPPER (TIN SOLDER DIP)
BRAID: TINNED COPPER

INSULATION: HEAT SHRINKABLE TUBING

## **ASSEMBLY**

TERMINALS (GROUND ENDS) ARE CRIMPED AND SOFT TIN SOLDERED TO BRAID.