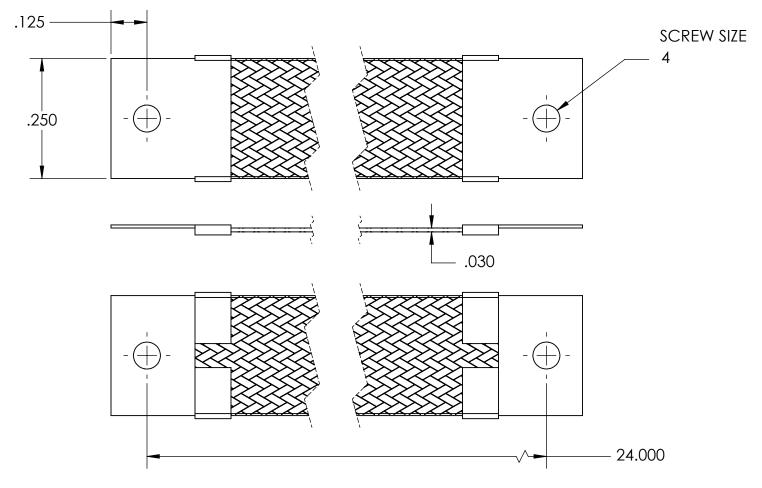

| NOMINAL BRAID | NOMINAL BRAID | NOMINAL CIRC | CAPACITY AMPS | APPROX AWG |
|---------------|---------------|--------------|---------------|------------|
| WIDTH         | THICKNESS     | MILS         |               | EQUIV      |
| .250          | .030          | 4,200        | 32            | 14         |

## MATERIALS

GROUND ENDS: COPPER (TIN SOLDER DIP)
BRAID: TINNED COPPER

INSULATION: HEAT SHRINKABLE TUBING

## **ASSEMBLY**

TERMINALS (GROUND ENDS) ARE CRIMPED AND SOFT TIN SOLDERED TO BRAID.