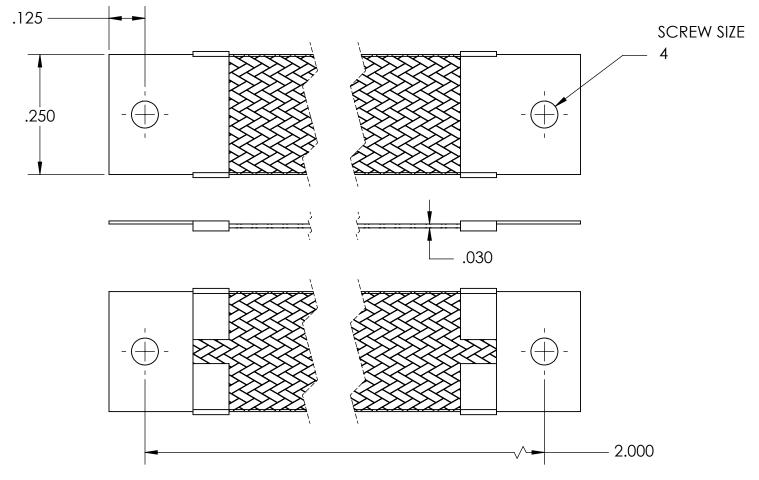

| NOMINAL BRAID | NOMINAL BRAID | NOMINAL CIRC | CAPACITY AMPS | APPROX AWG |
|---------------|---------------|--------------|---------------|------------|
| WIDTH         | THICKNESS     | MILS         |               | EQUIV      |
| .250          | .030          | 4,200        | 32            | 14         |

## MATERIALS

GROUND ENDS: COPPER (TIN SOLDER DIP)
BRAID: TINNED COPPER

INSULATION: HEAT SHRINKABLE TUBING

## **ASSEMBLY**

TERMINALS (GROUND ENDS) ARE CRIMPED AND SOFT TIN SOLDERED TO BRAID.

| DIMENSIONS ARE IN INCHES  |           | NAME | DATE |              |                |      |  |
|---------------------------|-----------|------|------|--------------|----------------|------|--|
| ALL DIMENSIONS ARE FOR    | DRAWN     |      |      |              | SEASTROM MFG   |      |  |
| REFERENCE ONLY            | CHECKED   |      |      |              |                |      |  |
|                           | ENG APPR. |      |      |              |                |      |  |
|                           | MFG APPR. |      |      | GROUND STRAP |                |      |  |
| MATERIAL                  | Q.A.      |      |      |              |                |      |  |
| SEE NOTES                 | COMMENTS: |      |      |              |                |      |  |
| INISH<br>SEE NOTES        |           |      |      | DWG. NO.     | REV.           |      |  |
| DRAWING IS NOT TO SCALE   | <u> </u>  |      |      | Α            | 5025-102-2.000 | -    |  |
| DIVAMING IS INOT TO SCALE |           |      |      | l            | ISHEET 1 C     | DF 1 |  |