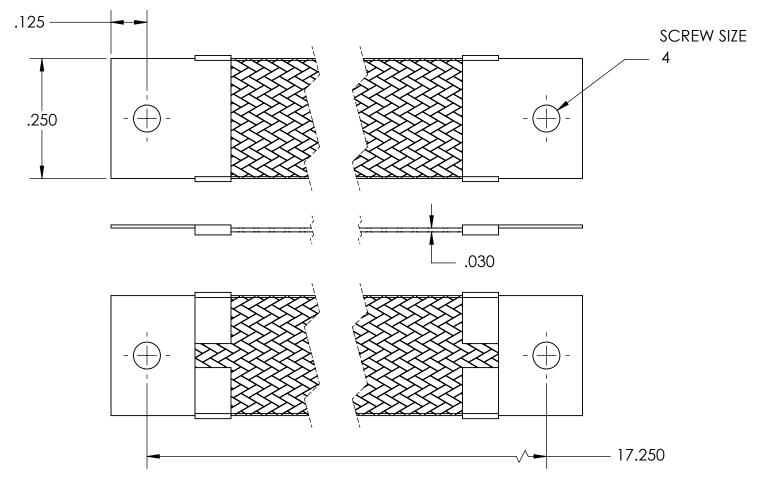

| NOMINAL BRAID | NOMINAL BRAID | NOMINAL CIRC | CAPACITY AMPS | APPROX AWG |
|---------------|---------------|--------------|---------------|------------|
| WIDTH         | THICKNESS     | MILS         |               | EQUIV      |
| .250          | .030          | 4,200        | 32            | 14         |

## MATERIALS

GROUND ENDS: COPPER (TIN SOLDER DIP)
BRAID: TINNED COPPER

INSULATION: HEAT SHRINKABLE TUBING

## **ASSEMBLY**

TERMINALS (GROUND ENDS) ARE CRIMPED AND SOFT TIN SOLDERED TO BRAID.