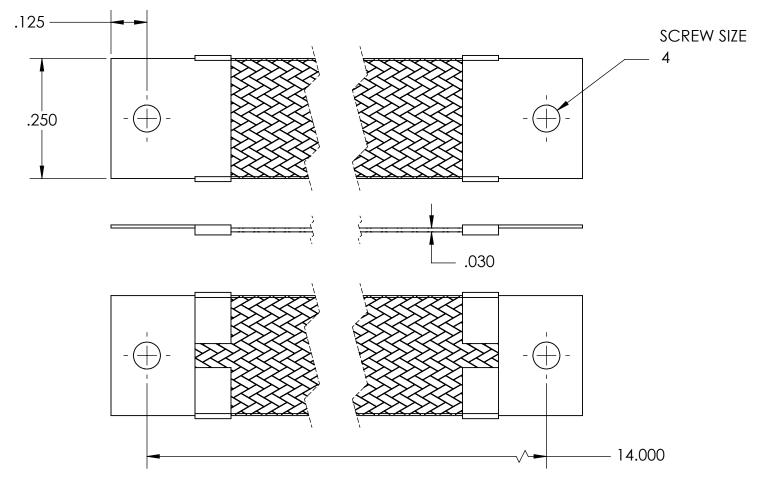

| NOMINAL BRAID | NOMINAL BRAID | NOMINAL CIRC | CAPACITY AMPS | APPROX AWG |
|---------------|---------------|--------------|---------------|------------|
| WIDTH         | THICKNESS     | MILS         |               | EQUIV      |
| .250          | .030          | 4,200        | 32            | 14         |

## MATERIALS

GROUND ENDS: COPPER (TIN SOLDER DIP)
BRAID: TINNED COPPER

INSULATION: HEAT SHRINKABLE TUBING

## **ASSEMBLY**

TERMINALS (GROUND ENDS) ARE CRIMPED AND SOFT TIN SOLDERED TO BRAID.

| DIMENSIONS ARE IN INCHES |           | NAME | DATE |                 |              |      |
|--------------------------|-----------|------|------|-----------------|--------------|------|
| ALL DIMENSIONS ARE FOR   | DRAWN     |      |      |                 | SEASTROM MFG |      |
| REFERENCE ONLY           | CHECKED   |      |      | GROUND STRAP    |              |      |
|                          | ENG APPR. |      |      |                 |              |      |
|                          | MFG APPR. |      |      | GROUND STRAF    |              |      |
| MATERIAL                 | Q.A.      |      |      |                 |              |      |
| SEE NOTES                | COMMENTS: |      |      |                 |              |      |
| FINISH                   |           |      |      | SIZE            | DWG. NO.     | REV. |
| SEE NOTES                |           |      | A    | 5025-102-14.000 | -            |      |
| DRAWING IS NOT TO SCALE  |           |      |      |                 | SHEET 1      | OF 1 |