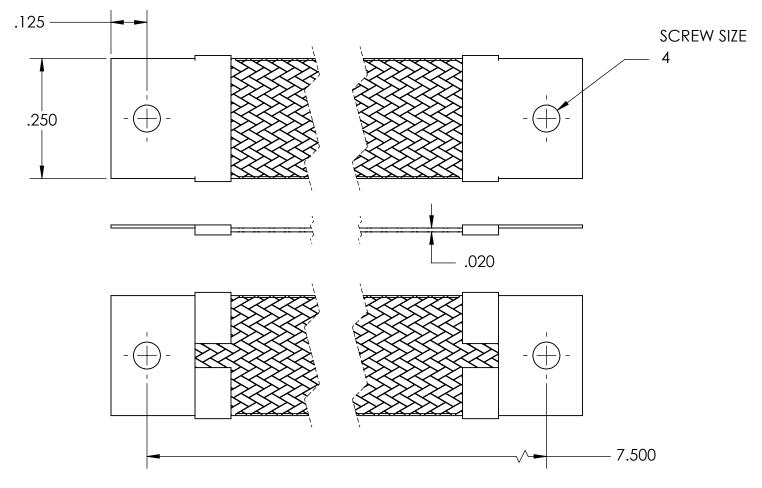

| NOMINAL BRAID<br>WIDTH | NOMINAL BRAID<br>THICKNESS | NOMINAL CIRC<br>MILS | CAPACITY AMPS | APPROX AWG<br>EQUIV |
|------------------------|----------------------------|----------------------|---------------|---------------------|
| .125                   | .020                       | 1,800                | 16            | -                   |

## MATERIALS

GROUND ENDS: COPPER (TIN SOLDER DIP)
BRAID: TINNED COPPER

INSULATION: HEAT SHRINKABLE TUBING

## **ASSEMBLY**

TERMINALS (GROUND ENDS) ARE CRIMPED AND SOFT TIN SOLDERED TO BRAID.

| DIMENSIONS ARE IN INCHES |           | NAME | DATE |                | SEASTROM MFG |      |
|--------------------------|-----------|------|------|----------------|--------------|------|
| l Dimensions are for     | DRAWN     |      |      | 3LASTROM MIG   |              |      |
| REFERENCE ONLY           | CHECKED   |      |      |                | GROUND STRAP |      |
|                          | ENG APPR. |      |      |                |              |      |
|                          | MFG APPR. |      |      | GROUND STRAF   |              |      |
| MATERIAL                 | Q.A.      |      |      |                |              |      |
| SEE NOTES                | COMMENTS: |      |      |                |              |      |
| FINISH                   |           |      |      | 0175           | Tanas in a   |      |
| SEE NOTES                |           |      | SIZE | 5025-101-7.500 | REV.         |      |
| DRAWING IS NOT TO SCALE  |           |      |      |                | I            | -    |
| DRAWING IS NOT TO SCALE  |           |      |      |                | SHEET 1 (    | )F 1 |