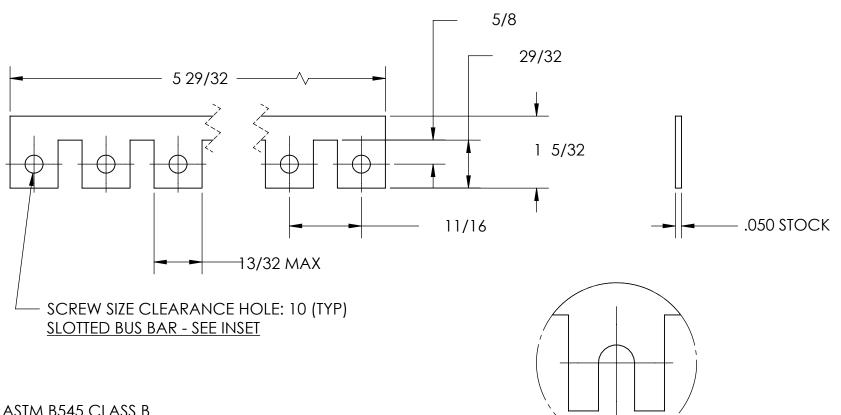

## **NOTES**

1. TIN PLATE PER ASTM B545 CLASS B

2. No. TERMINALS: 9

3. CIRC MIL AREA: 15,915

4. DIMENSIONS APPLY PRIOR TO PLATING.

| PROPRIETARY AND CONFIDENTIAL       |
|------------------------------------|
| THE INFORMATION CONTAINED IN THIS  |
| DRAWING IS THE SOLE PROPERTY OF    |
| SEASTROM MANUFACTURING. ANY        |
| REPRODUCTION IN PART OR AS A WHOLE |
| WITHOUT THE WRITTEN PERMISSION OF  |
| SEASTROM MANUFACTURING IS          |
| PROHIBITED.                        |
|                                    |

|   | DIMENSIONS ARE IN INCHES TOLERANCES: FRACTIONAL±1/32 ANGULAR: MACH±1/2 Deg |           | NAME | DATE |                      |    |  |
|---|----------------------------------------------------------------------------|-----------|------|------|----------------------|----|--|
|   |                                                                            | DRAWN     |      |      | SEASTROM MFG         |    |  |
|   |                                                                            | CHECKED   |      |      | BUS BAR              |    |  |
|   | TWO PLACE DECIMAL ±.01                                                     | ENG APPR. |      |      |                      |    |  |
|   | THREE PLACE DECIMAL ±.005                                                  | MFG APPR. |      |      | DUS DAR              |    |  |
|   | MATERIAL<br>COPPER                                                         | Q.A.      |      |      |                      |    |  |
|   |                                                                            | COMMENTS: |      |      |                      |    |  |
| E | SEE NOTE 1                                                                 |           |      |      | SIZE DWG. NO.        | /. |  |
|   | DRAWING IS NOT TO SCALE                                                    |           |      |      | <b>A</b> 5011-2-9S - | _  |  |
|   |                                                                            |           |      |      | I SHEET 1 OF 1       | 1  |  |

SLOTTED BUS BARS ONLY