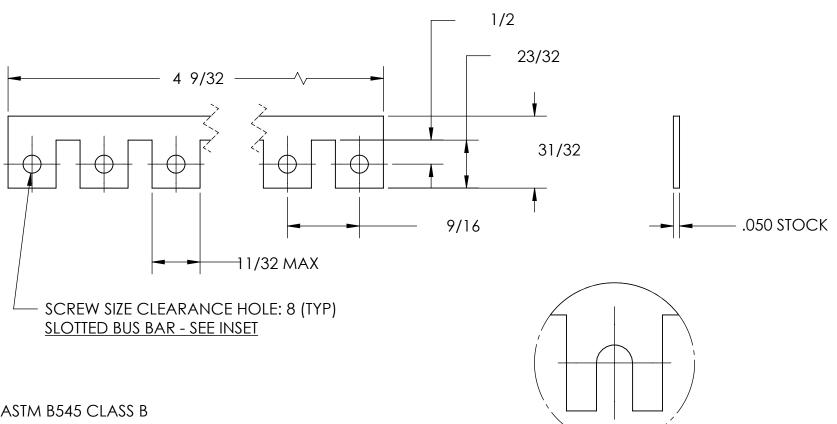

## **NOTES**

1. TIN PLATE PER ASTM B545 CLASS B

2. No. TERMINALS: 8

3. CIRC MIL AREA: 15,915

4. DIMENSIONS APPLY PRIOR TO PLATING.

| PROPRIETARY AND CONFIDENTIAL       |
|------------------------------------|
| THE INFORMATION CONTAINED IN THIS  |
| DRAWING IS THE SOLE PROPERTY OF    |
| SEASTROM MANUFACTURING. ANY        |
| REPRODUCTION IN PART OR AS A WHOLE |
| WITHOUT THE WRITTEN PERMISSION OF  |
| SEASTROM MANUFACTURING IS          |
| PROHIBITED                         |

|   | DIMENSIONS ARE IN INCHES                                                 | 2211121            | NAME | DATE | SEASTROM MFG          |
|---|--------------------------------------------------------------------------|--------------------|------|------|-----------------------|
|   | TOLERANCES: FRACTIONAL±1/32 ANGULAR: MACH±1/2 Deg TWO PLACE DECIMAL ±.01 | DRAWN              |      |      | 327 (311( 3741 7411 3 |
|   |                                                                          | CHECKED            |      |      | BUS BAR               |
|   |                                                                          | ENG APPR.          |      |      |                       |
|   | THREE PLACE DECIMAL ±.005                                                | MFG APPR.          |      |      | DOS DAK               |
|   | MATERIAL COPPER                                                          | Q.A.               |      |      |                       |
|   |                                                                          | COMMENTS:          |      |      |                       |
| E | FINISH                                                                   |                    |      |      |                       |
|   | SEE NOTE 1                                                               |                    |      |      | SIZE DWG. NO.         |
|   | DRAWING IS NOT TO SCALE                                                  | <b>A</b> 5011-1-8S |      |      |                       |
|   |                                                                          |                    |      |      | SHEET 1 OF 1          |

SLOTTED BUS BARS ONLY