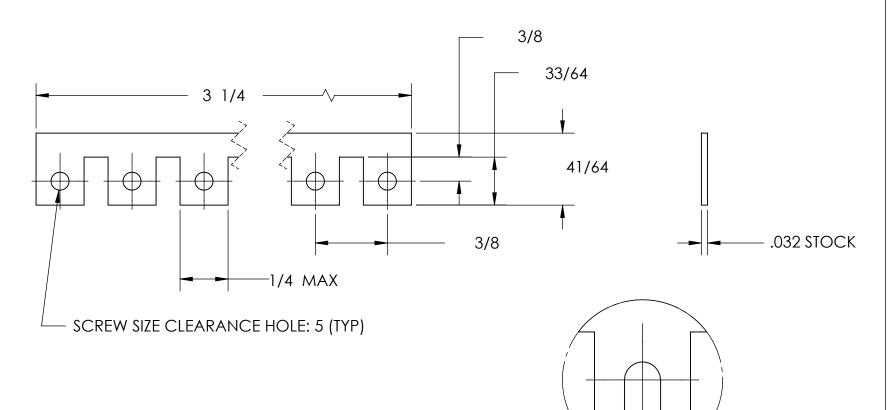

## **NOTES**

1. TIN PLATE PER ASTM B545 CLASS B

2. No. TERMINALS: 9

3. CIRC MIL AREA: 5,093

4. DIMENSIONS APPLY PRIOR TO PLATING.

| PROPRIETARY AND CONFIDENTIAL       |
|------------------------------------|
| THE INFORMATION CONTAINED IN THIS  |
| DRAWING IS THE SOLE PROPERTY OF    |
| SEASTROM MANUFACTURING. ANY        |
| REPRODUCTION IN PART OR AS A WHOLE |
| WITHOUT THE WRITTEN PERMISSION OF  |
| SEASTROM MANUFACTURING IS          |
| PROHIBITED                         |

|   | DIMENSIONS ARE IN INCHES TOLERANCES: FRACTIONAL±1/32 ANGULAR: MACH±1/2 Deg | 2211101   | NAME | DATE | SEASTROM MFG           |  |  |
|---|----------------------------------------------------------------------------|-----------|------|------|------------------------|--|--|
|   |                                                                            | DRAWN     |      |      | 327 (31)( 31)( 11)(11) |  |  |
|   |                                                                            | CHECKED   |      |      | BUS BAR                |  |  |
|   | TWO PLACE DECIMAL ±.01                                                     | ENG APPR. |      |      |                        |  |  |
|   | THREE PLACE DECIMAL ±.005                                                  | MFG APPR. |      |      |                        |  |  |
|   | MATERIAL<br>COPPER                                                         | Q.A.      |      |      | 1                      |  |  |
|   |                                                                            | COMMENTS: |      |      | 1                      |  |  |
| E | FINISH                                                                     |           |      |      |                        |  |  |
|   | SEE NOTE 1                                                                 |           |      |      | SIZE DWG. NO.          |  |  |
|   | DRAWING IS NOT TO SCALE                                                    |           |      |      | A 5010-2-9 -           |  |  |
|   |                                                                            |           |      |      | SHEET 1 OF 1           |  |  |

SLOTTED BUS BARS ONLY