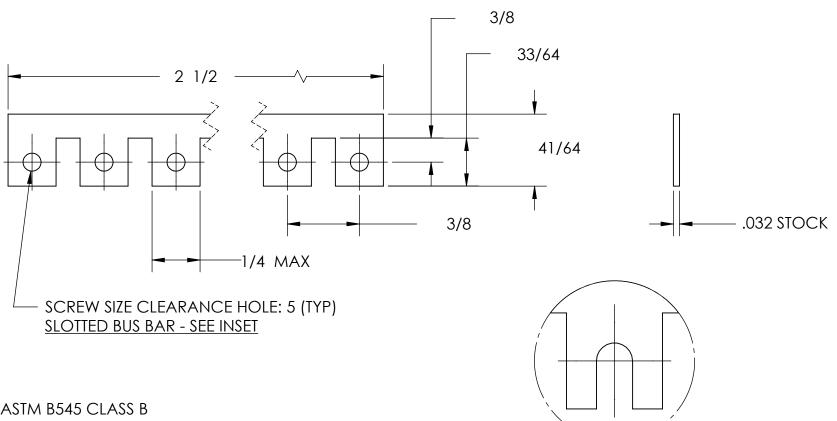

## **NOTES**

1. TIN PLATE PER ASTM B545 CLASS B

2. No. TERMINALS: 7

3. CIRC MIL AREA: 5,093

4. DIMENSIONS APPLY PRIOR TO PLATING.

| PROPRIETARY AND CONFIDENTIAL       |
|------------------------------------|
| THE INFORMATION CONTAINED IN THIS  |
| DRAWING IS THE SOLE PROPERTY OF    |
| SEASTROM MANUFACTURING. ANY        |
| REPRODUCTION IN PART OR AS A WHOLE |
| WITHOUT THE WRITTEN PERMISSION OF  |
| SEASTROM MANUFACTURING IS          |
| PROHIBITED.                        |

|   | DIMENSIONS ARE IN INCHES TOLERANCES: FRACTIONAL±1/32 ANGULAR: MACH±1/2 Deg TWO PLACE DECIMAL ±.01 | DRAWN     | NAME | DATE | SEASTROM MFG  |      |  |
|---|---------------------------------------------------------------------------------------------------|-----------|------|------|---------------|------|--|
|   |                                                                                                   | CHECKED   |      |      | BUS BAR       |      |  |
|   |                                                                                                   | ENG APPR. |      |      |               |      |  |
|   | THREE PLACE DECIMAL ±.005  MATERIAL  COPPER                                                       | MFG APPR. |      |      |               |      |  |
|   |                                                                                                   | Q.A.      |      |      |               |      |  |
|   |                                                                                                   | COMMENTS: |      |      |               |      |  |
| E | SEE NOTE 1                                                                                        |           |      |      |               | REV. |  |
|   | DRAWING IS NOT TO SCALE                                                                           |           |      |      | A 5010-2-7S - |      |  |
|   |                                                                                                   |           |      |      | SHEET 1 OF    | - 1  |  |

SLOTTED BUS BARS ONLY