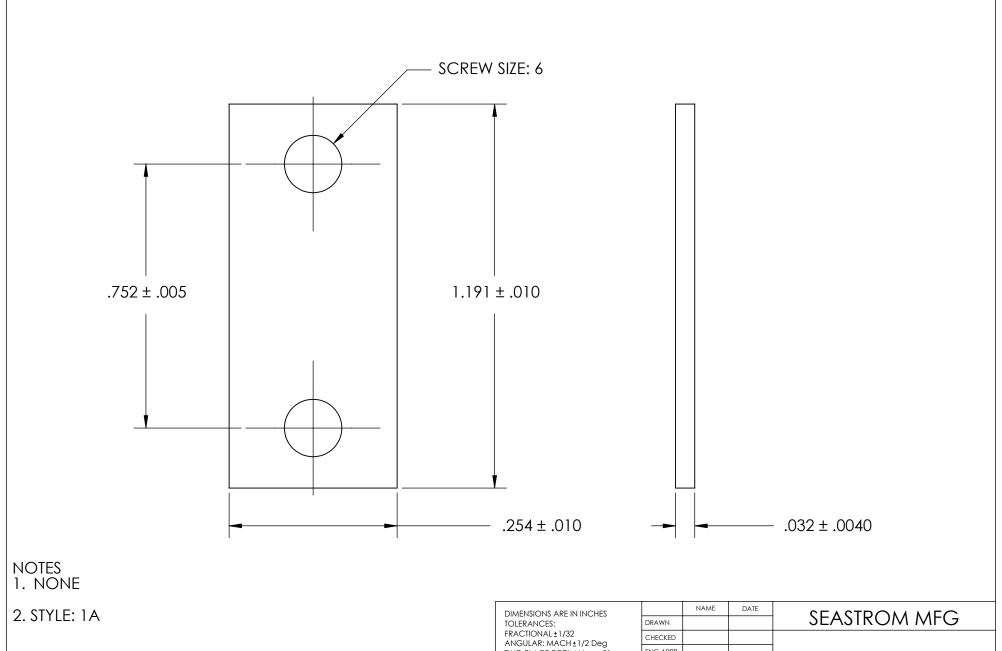

PROPRIETARY AND CONFIDENTIAL
THE INFORMATION CONTAINED IN THIS
DRAWING IS THE SOLE PROPERTY OF
SEASTROM MANUFACTURING. ANY
REPRODUCTION IN PART OR AS A WHOLE
WITHOUT THE WRITTEN PERMISSION OF
SEASTROM MANUFACTURING IS
PROHIBITED.

|     | DIMENSIONS ARE IN INCHES TOLERANCES: FRACTIONAL±1/32 ANGULAR: MACH±1/2 Deg TWO PLACE DECIMAL ±.01 THREE PLACE DECIMAL ±.005 |           | NAME | DATE | SEASTROM MFG  |     |
|-----|-----------------------------------------------------------------------------------------------------------------------------|-----------|------|------|---------------|-----|
|     |                                                                                                                             | DRAWN     |      |      | 3L/3TKOM MI G |     |
|     |                                                                                                                             | CHECKED   |      |      |               |     |
|     |                                                                                                                             | ENG APPR. |      |      | JUMPER        |     |
| - 1 |                                                                                                                             | MFG APPR. |      |      |               |     |
|     | MATERIAL<br>BRASS                                                                                                           | Q.A.      |      |      |               |     |
|     |                                                                                                                             | COMMENTS: |      |      |               |     |
|     | FINISH<br>SEE NOTE 1                                                                                                        |           |      |      |               | REV |
| DI  | DRAWING IS NOT TO SCALE                                                                                                     |           |      |      | A 5006-6B -   |     |
|     | DIVAMING IS NOT TO SCALE                                                                                                    |           |      |      | LSHEET 1 OF   | F 1 |