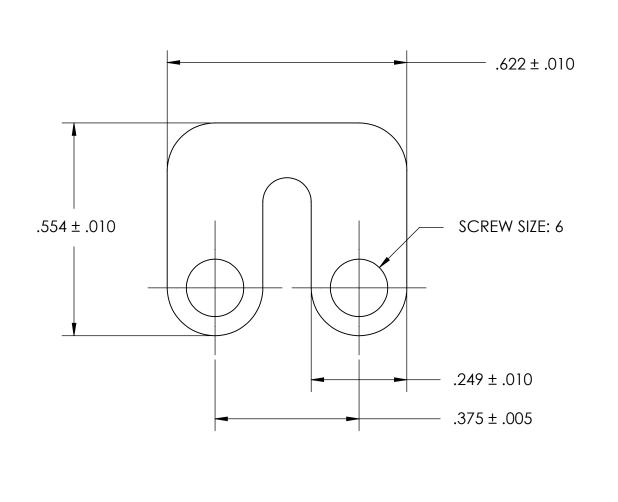

NOTES 1. NONE

2. STYLE: 3

PROPRIETARY AND CONFIDENTIAL
THE INFORMATION CONTAINED IN THIS

THE INFORMATION CONTAINED IN THIS DRAWING IS THE SOLE PROPERTY OF SEASTROM MANUFACTURING. ANY REPRODUCTION IN PART OR AS A WHOLE WITHOUT THE WRITTEN PERMISSION OF SEASTROM MANUFACTURING IS PROHIBITED.

|   | DIMENSIONS ARE IN INCHES TOLERANCES: FRACTIONAL±1/32 ANGULAR: MACH±1/2 Deg TWO PLACE DECIMAL ±.01 THREE PLACE DECIMAL ±.005 | DRAWN     | NAME | DATE | SEASTROM MFG          |              |  |
|---|-----------------------------------------------------------------------------------------------------------------------------|-----------|------|------|-----------------------|--------------|--|
|   |                                                                                                                             | DRAWIN    |      |      | 027 (011( 07)(17)(1 0 |              |  |
|   |                                                                                                                             | CHECKED   |      |      | JUMPER                |              |  |
|   |                                                                                                                             | ENG APPR. |      |      |                       |              |  |
|   |                                                                                                                             | MFG APPR. |      |      |                       |              |  |
| İ | MATERIAL<br>COPPER                                                                                                          | Q.A.      |      |      |                       |              |  |
|   |                                                                                                                             | COMMENTS: |      |      |                       |              |  |
| ١ | FINISH                                                                                                                      |           |      |      |                       |              |  |
|   | SEE NOTE 1                                                                                                                  |           |      |      | ZE DWG. NO.           | REV.         |  |
| Ī | DD 414/10 IS MOT TO SO ME                                                                                                   |           |      |      | <b>A</b> 5006-1C      | -            |  |
|   | DRAWING IS NOT TO SCALE                                                                                                     |           |      |      |                       | SHEET 1 OF 1 |  |