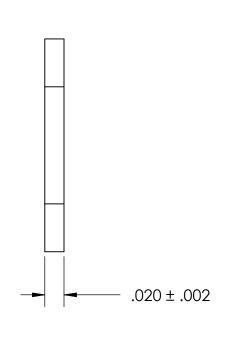

NOTES 1. NONE

2. STYLE: 3

PROPRIETARY AND CONFIDENTIAL
THE INFORMATION CONTAINED IN THIS

THE INFORMATION CONTAINED IN THIS DRAWING IS THE SOLE PROPERTY OF SEASTROM MANUFACTURING. ANY REPRODUCTION IN PART OR AS A WHOLE WITHOUT THE WRITTEN PERMISSION OF SEASTROM MANUFACTURING IS PROHIBITED.

|   | DIMENSIONS ARE IN INCHES TOLERANCES: FRACTIONAL±1/32 ANGULAR: MACH±1/2 Deg TWO PLACE DECIMAL ±.01 THREE PLACE DECIMAL ±.005 | DRAWN     | NAME | DATE | SEASTROM MFG          |              |  |
|---|-----------------------------------------------------------------------------------------------------------------------------|-----------|------|------|-----------------------|--------------|--|
|   |                                                                                                                             | DRAWIN    |      |      | 027 (011( 07)(17)(1 0 |              |  |
|   |                                                                                                                             | CHECKED   |      |      | JUMPER                |              |  |
|   |                                                                                                                             | ENG APPR. |      |      |                       |              |  |
|   |                                                                                                                             | MFG APPR. |      |      |                       |              |  |
| İ | MATERIAL<br>COPPER                                                                                                          | Q.A.      |      |      |                       |              |  |
|   |                                                                                                                             | COMMENTS: |      |      |                       |              |  |
| ١ | FINISH                                                                                                                      |           |      |      |                       |              |  |
|   | SEE NOTE 1                                                                                                                  |           |      |      | ZE DWG. NO.           | REV.         |  |
| Ī | DD 414/10 IS MOT TO SO ME                                                                                                   |           |      |      | <b>A</b> 5006-1C      | -            |  |
|   | DRAWING IS NOT TO SCALE                                                                                                     |           |      |      |                       | SHEET 1 OF 1 |  |