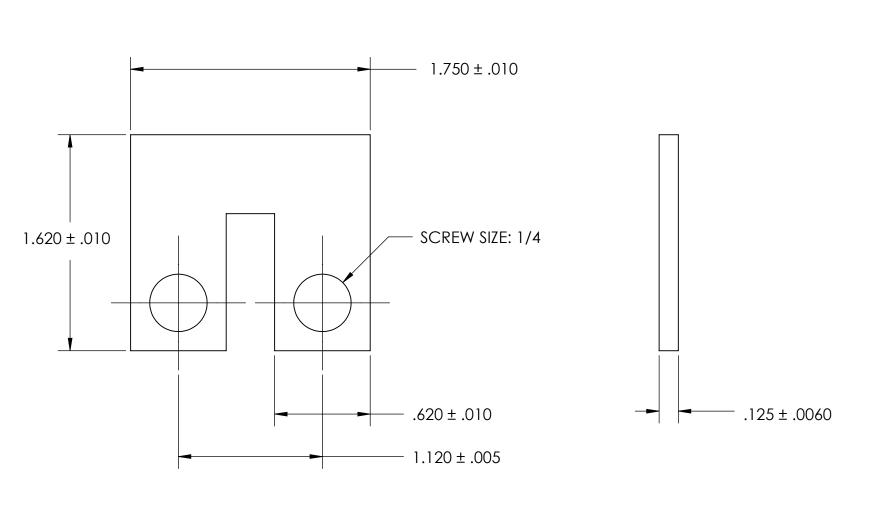

NOTES 1. NONE

2. STYLE: 3A

| PROPRIETARY AND CONFIDENTIAL       |
|------------------------------------|
| THE INFORMATION CONTAINED IN THIS  |
| DRAWING IS THE SOLE PROPERTY OF    |
| SEASTROM MANUFACTURING. ANY        |
| REPRODUCTION IN PART OR AS A WHOLE |
| WITHOUT THE WRITTEN PERMISSION OF  |
| SEASTROM MANUFACTURING IS          |
| PROHIBITED.                        |
|                                    |

|   | DIMENSIONS ARE IN INCHES TOLERANCES: FRACTIONAL±1/32 ANGULAR: MACH±1/2 Deg | DRAWN     | NAME | DATE | SEASTROM MFG   |
|---|----------------------------------------------------------------------------|-----------|------|------|----------------|
|   |                                                                            | CHECKED   |      |      |                |
|   | TWO PLACE DECIMAL ±.01                                                     | ENG APPR. |      |      | HIMDED         |
|   | THREE PLACE DECIMAL ±.005  MATERIAL BRASS                                  | MFG APPR. |      |      | JUMPER         |
|   |                                                                            | Q.A.      |      |      | 1              |
|   |                                                                            | COMMENTS: |      |      | 1              |
| E | FINISH<br>SEE NOTE 1                                                       |           |      |      | SIZE DWG. NO.  |
|   | DRAWING IS NOT TO SCALE                                                    |           |      |      | A 5006-15B -   |
|   | DICTINO IS NOT TO SCALE                                                    |           |      |      | I SHEET 1 OF 1 |