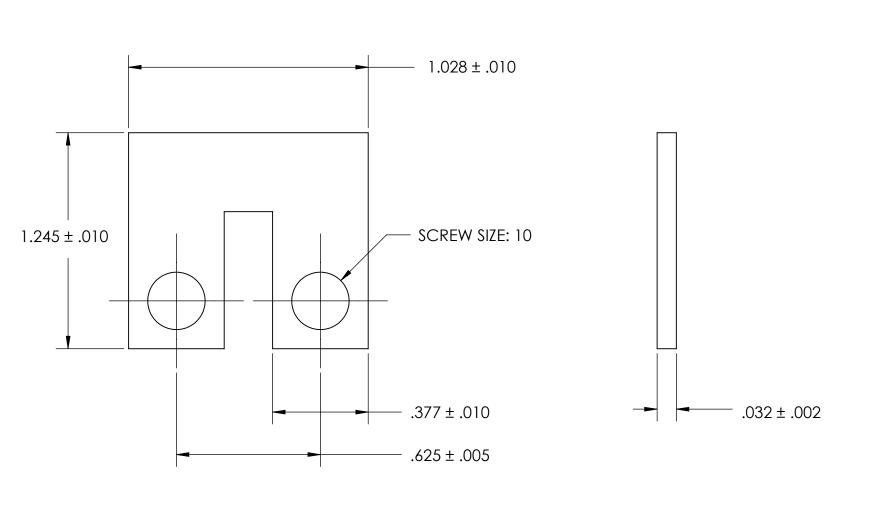

NOTES 1. NONE

2. STYLE: 3A

| PROPRIETARY AND CONFIDENTIAL       |
|------------------------------------|
| THE INFORMATION CONTAINED IN THIS  |
| DRAWING IS THE SOLE PROPERTY OF    |
| SEASTROM MANUFACTURING. ANY        |
| REPRODUCTION IN PART OR AS A WHOLE |
| WITHOUT THE WRITTEN PERMISSION OF  |
| SEASTROM MANUFACTURING IS          |
| PROHIBITED.                        |
|                                    |

|  | DIMENSIONS ARE IN INCHES TOLERANCES: FRACTIONAL±1/32 ANGULAR: MACH±1/2 Deg TWO PLACE DECIMAL ±.01 THREE PLACE DECIMAL ±.005 |           | NAME | DATE | CEACTDONA NAEC |
|--|-----------------------------------------------------------------------------------------------------------------------------|-----------|------|------|----------------|
|  |                                                                                                                             | DRAWN     |      |      | SEASTROM MFG   |
|  |                                                                                                                             | CHECKED   |      |      |                |
|  |                                                                                                                             | ENG APPR. |      |      | JUMPER         |
|  |                                                                                                                             | MFG APPR. |      |      |                |
|  | MATERIAL<br>COPPER                                                                                                          | Q.A.      |      |      |                |
|  |                                                                                                                             | COMMENTS: |      |      |                |
|  | SEE NOTE 1                                                                                                                  |           |      |      | SIZE DWG. NO.  |
|  | DRAWING IS NOT TO SCALE                                                                                                     |           |      |      | A 5006-14C -   |
|  | DRAWING IS NOT TO SCALE                                                                                                     |           |      |      | LSHEFT 1 OF 1  |