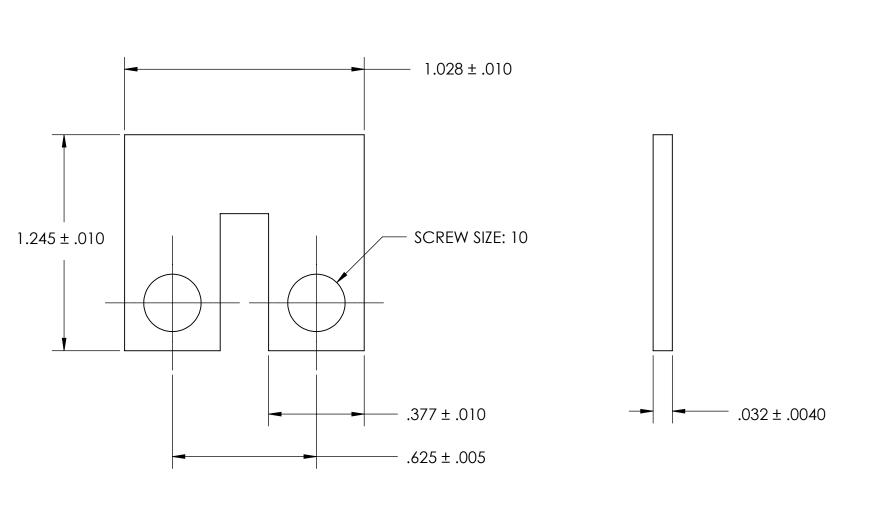

NOTES 1. NONE

2. STYLE: 3A

| PROPRIETARY AND CONFIDENTIAL       |
|------------------------------------|
| THE INFORMATION CONTAINED IN THIS  |
| DRAWING IS THE SOLE PROPERTY OF    |
| SEASTROM MANUFACTURING. ANY        |
| REPRODUCTION IN PART OR AS A WHOLE |
| WITHOUT THE WRITTEN PERMISSION OF  |
| SEASTROM MANUFACTURING IS          |
| PROHIBITED                         |

|   | DIMENSIONS ARE IN INCHES TOLERANCES: FRACTIONAL±1/32 ANGULAR: MACH±1/2 Deg TWO PLACE DECIMAL ±.01 |           | NAME | DATE |              |      |
|---|---------------------------------------------------------------------------------------------------|-----------|------|------|--------------|------|
|   |                                                                                                   | DRAWN     |      |      | SEASTROM MFG |      |
|   |                                                                                                   | CHECKED   |      |      | JUMPER       |      |
|   |                                                                                                   | ENG APPR. |      |      |              |      |
|   | THREE PLACE DECIMAL ±.005  MATERIAL  BRASS                                                        | MFG APPR. |      |      |              |      |
|   |                                                                                                   | Q.A.      |      |      |              |      |
|   |                                                                                                   | COMMENTS: |      |      | 7            |      |
| E | SEE NOTE 1                                                                                        |           |      |      |              | REV. |
|   | DRAWING IS NOT TO SCALE                                                                           |           |      |      | A 5006-14B   | -    |
|   |                                                                                                   |           |      |      | I SHEET 1 C  | )F 1 |