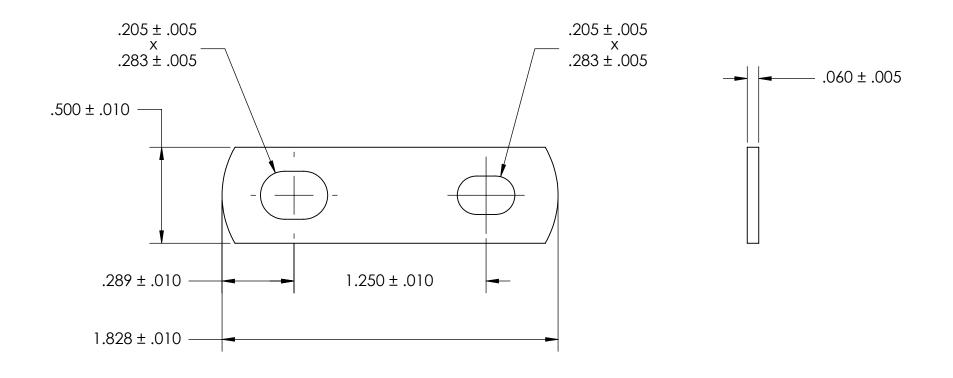

## NOTES

- 1. ZINC PLATE PER ASTM B633, SC1, TYPE III or V, Clear
- 2. DIMENSIONS APPLY PRIOR TO PLATING.

| PROPRIETARY AND CONFIDENTIAL THE INFORMATION CONTAINED IN THIS DRAWING IS THE SOLE PROPERTY OF SEASTROM MANUFACTURING. ANY REPRODUCTION IN PART OR AS A WHOLE WITHOUT THE WRITTEN PERMISSION OF SEASTROM MANUFACTURING IS PROHIBITED. | DIMENSIONS ARE IN INCHES TOLERANCES: FRACTIONAL±1/32 ANGULAR: MACH±1/2 Deg TWO PLACE DECIMAL ±.01 THREE PLACE DECIMAL ±.005 | DRAWN     | NAME | DATE | SEASTROM MFG            |
|---------------------------------------------------------------------------------------------------------------------------------------------------------------------------------------------------------------------------------------|-----------------------------------------------------------------------------------------------------------------------------|-----------|------|------|-------------------------|
|                                                                                                                                                                                                                                       |                                                                                                                             | CHECKED   |      |      | FLAT BRACKET<br>SLOTTED |
|                                                                                                                                                                                                                                       |                                                                                                                             | ENG APPR. |      |      |                         |
|                                                                                                                                                                                                                                       |                                                                                                                             | MFG APPR. |      |      |                         |
|                                                                                                                                                                                                                                       | MATERIAL COLD ROLLED STEEL                                                                                                  | Q.A.      |      |      |                         |
|                                                                                                                                                                                                                                       |                                                                                                                             | COMMENTS: |      |      | 1                       |
|                                                                                                                                                                                                                                       | SEE NOTE 1                                                                                                                  |           |      |      | SIZE DWG. NO.           |
|                                                                                                                                                                                                                                       | DRAWING IS NOT TO SCALE                                                                                                     |           |      |      | <b>A</b> 4931-8-Z3 -    |
|                                                                                                                                                                                                                                       |                                                                                                                             |           |      |      | SHEET 1 OF 1            |