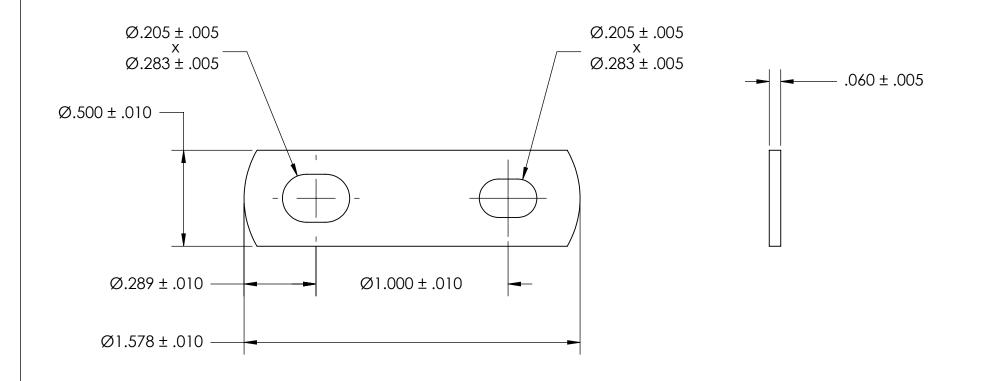

NOTES 1. NONE

|     | DIMENSIONS ARE IN INCHES TOLERANCES: FRACTIONAL±1/32 ANGULAR: MACH±1/2 Deg TWO PLACE DECIMAL ±.01 |           | NAME | DATE | SEASTROM MFG         |    |
|-----|---------------------------------------------------------------------------------------------------|-----------|------|------|----------------------|----|
|     |                                                                                                   | DRAWN     |      |      | 3L/\31\C/VI/VII\C    |    |
|     |                                                                                                   | CHECKED   |      |      | FLAT BRACKET SLOTTED |    |
|     |                                                                                                   | ENG APPR. |      |      |                      |    |
|     | THREE PLACE DECIMAL ±.005                                                                         | MFG APPR. |      |      |                      |    |
| DLE | MATERIAL COLD ROLLED STEEL                                                                        | Q.A.      |      |      | SLOTIED              |    |
|     |                                                                                                   | COMMENTS: |      | -    | 1                    |    |
|     | FINISH                                                                                            |           |      |      |                      |    |
|     | SEE NOTE 1                                                                                        |           |      |      |                      | RE |
|     | DRAWING IS NOT TO SCALE                                                                           | 1         |      |      | A 4931-6             | -  |
|     |                                                                                                   | 1         |      |      | SHFFT 1 O            | ıF |