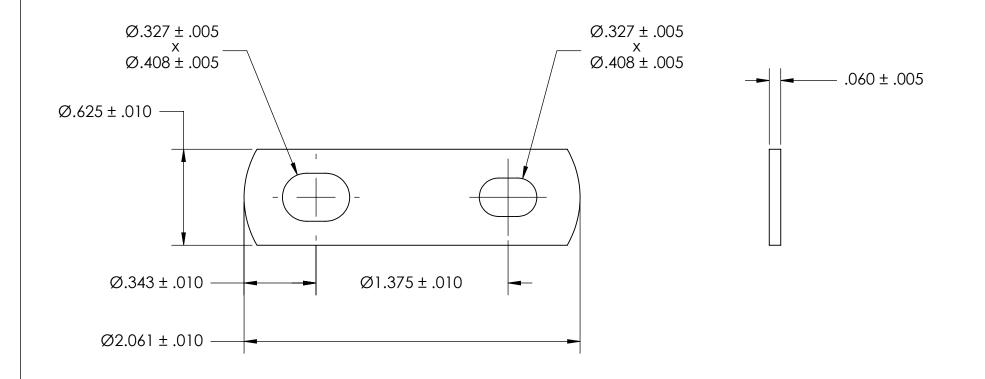

NOTES 1. NONE

PROPRIETARY AND CONFIDENTIAL

THE INFORMATION CONTAINED IN THIS DRAWING IS THE SOLE PROPERTY OF SEASTROM MANUFACTURING. ANY REPRODUCTION IN PART OR AS A WHOLE WITHOUT THE WRITTEN PERMISSION OF SEASTROM MANUFACTURING IS PROHIBITED.

|  | DIMENSIONS ARE IN INCHES TOLERANCES: FRACTIONAL±1/32 ANGULAR: MACH±1/2 Deg TWO PLACE DECIMAL ±.01 |           | NAME | DATE |                         |           |      |
|--|---------------------------------------------------------------------------------------------------|-----------|------|------|-------------------------|-----------|------|
|  |                                                                                                   | DRAWN     |      |      | SEASTROM MFG            |           |      |
|  |                                                                                                   | CHECKED   |      |      | FLAT BRACKET<br>SLOTTED |           |      |
|  |                                                                                                   | ENG APPR. |      |      |                         |           |      |
|  | THREE PLACE DECIMAL ±.005                                                                         | MFG APPR. |      |      |                         |           |      |
|  | MATERIAL COLD ROLLED STEEL                                                                        | Q.A.      |      |      |                         |           |      |
|  |                                                                                                   | COMMENTS: |      |      |                         |           |      |
|  | SEE NOTE 1                                                                                        |           |      |      |                         | DWG. NO.  | REV. |
|  | DRAWING IS NOT TO SCALE                                                                           |           |      |      | Α                       | 4931-51   | -    |
|  |                                                                                                   |           |      |      |                         | SHEET 1 C | )F 1 |