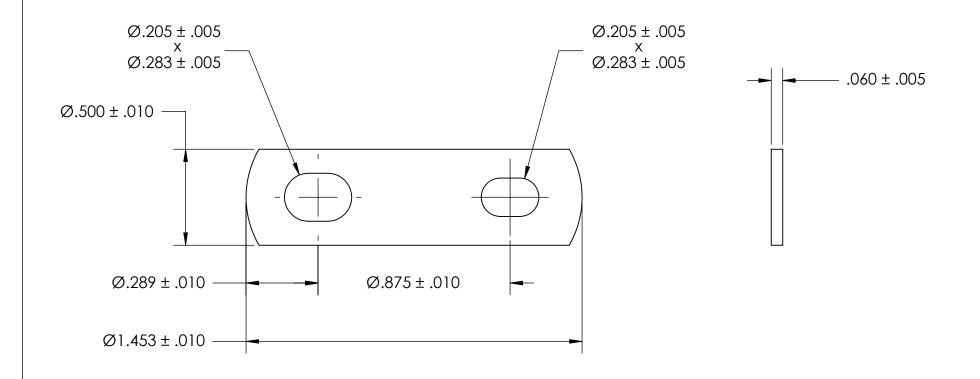

## NOTES

- 1. NICKEL PLATE PER AMS QQ-N-290 CLASS 1 GRADE G
- 2. DIMENSIONS APPLY PRIOR TO PLATING.

|          |                                                                                                                                                                                                                                       | DIMENSIONS ARE IN INCHES TOLERANCES:                                         | DRAWN     | NAME | DATE | SEASTROM MFG                    |
|----------|---------------------------------------------------------------------------------------------------------------------------------------------------------------------------------------------------------------------------------------|------------------------------------------------------------------------------|-----------|------|------|---------------------------------|
|          |                                                                                                                                                                                                                                       | FRACTIONAL±1/32<br>ANGULAR: MACH±1/2 Deg                                     | CHECKED   |      |      |                                 |
|          |                                                                                                                                                                                                                                       | TWO PLACE DECIMAL ±.01 THREE PLACE DECIMAL ±.005  MATERIAL COLD ROLLED STEEL | ENG APPR. |      |      | FLAT BRACKET<br>SLOTTED         |
| F        | PROPRIETARY AND CONFIDENTIAL THE INFORMATION CONTAINED IN THIS DRAWING IS THE SOLE PROPERTY OF SEASTROM MANUFACTURING. ANY REPRODUCTION IN PART OR AS A WHOLE WITHOUT THE WRITTEN PERMISSION OF SEASTROM MANUFACTURING IS PROHIBITED. |                                                                              | MFG APPR. |      |      |                                 |
| - 1      |                                                                                                                                                                                                                                       |                                                                              | Q.A.      |      |      |                                 |
|          |                                                                                                                                                                                                                                       |                                                                              | COMMENTS: |      |      | 1                               |
| WI<br>SE |                                                                                                                                                                                                                                       | SEE NOTE 1                                                                   |           |      |      | SIZE DWG. NO.                   |
|          |                                                                                                                                                                                                                                       | DRAWING IS NOT TO SCALE                                                      |           |      |      | A 4931-4-N  -<br>  SHEET 1 OF 1 |