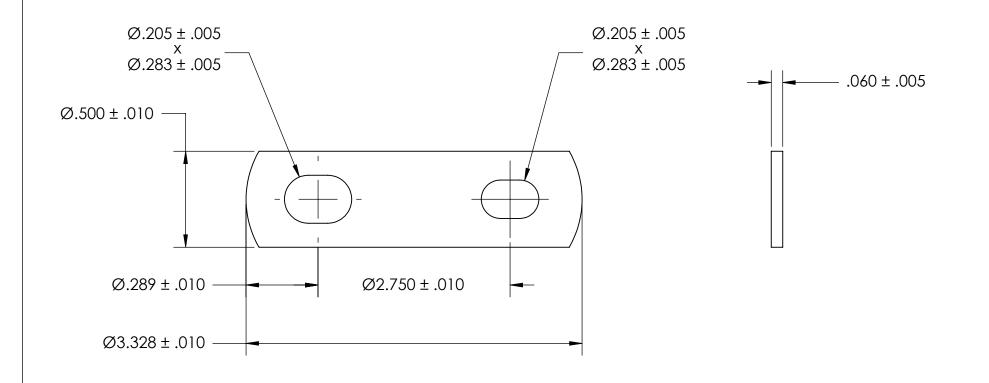

NOTES 1. NONE

PROPRIETARY AND CONFIDENTIAL

THE INFORMATION CONTAINED IN THIS DRAWING IS THE SOLE PROPERTY OF SEASTROM MANUFACTURING. ANY REPRODUCTION IN PART OR AS A WHOLE WITHOUT THE WRITTEN PERMISSION OF SEASTROM MANUFACTURING IS PROHIBITED.

|   | DIMENSIONS ARE IN INCHES TOLERANCES: FRACTIONAL±1/32 ANGULAR: MACH±1/2 Deg TWO PLACE DECIMAL ±.01 THREE PLACE DECIMAL ±.005 |           | NAME | DATE | SEASTROM MFG         |          |
|---|-----------------------------------------------------------------------------------------------------------------------------|-----------|------|------|----------------------|----------|
|   |                                                                                                                             | DRAWN     |      |      |                      |          |
|   |                                                                                                                             | CHECKED   |      |      | FLAT BRACKET         |          |
|   |                                                                                                                             | ENG APPR. |      |      |                      |          |
|   |                                                                                                                             | MFG APPR. |      |      |                      |          |
| E | MATERIAL COLD ROLLED STEEL                                                                                                  | Q.A.      |      |      | SLOTTED              |          |
|   |                                                                                                                             | COMMENTS: |      |      |                      |          |
|   | SEE NOTE 1                                                                                                                  |           |      |      | 1. 1 - 1 - 1 - 1 - 1 | REV.     |
|   | DRAWING IS NOT TO SCALE                                                                                                     |           |      |      | A 4931-20            | -        |
|   |                                                                                                                             |           |      |      | SHEET 1 O            | <u> </u> |