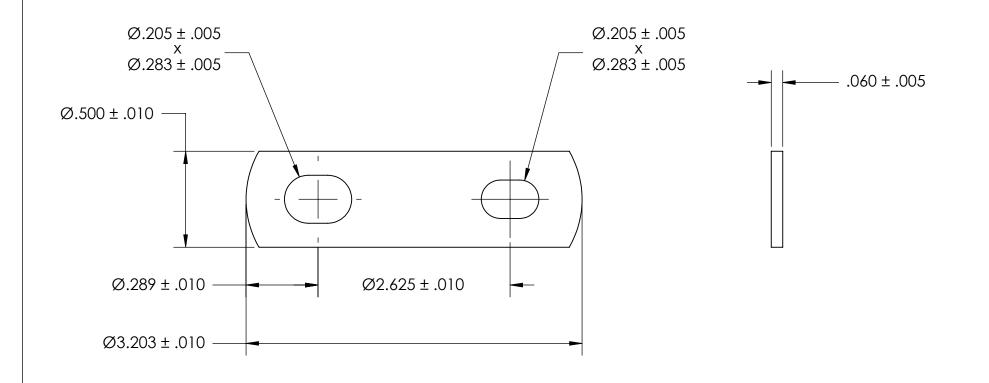

NOTES 1. NONE

PROPRIETARY AND CONFIDENTIAL

THE INFORMATION CONTAINED IN THIS DRAWING IS THE SOLE PROPERTY OF SEASTROM MANUFACTURING. ANY REPRODUCTION IN PART OR AS A WHOLE WITHOUT THE WRITTEN PERMISSION OF SEASTROM MANUFACTURING IS PROHIBITED.

|    | DIMENSIONS ARE IN INCHES TOLERANCES: FRACTIONAL±1/32 ANGULAR: MACH±1/2 Deg TWO PLACE DECIMAL ±.01 |           | NAME | DATE |              |            |      |
|----|---------------------------------------------------------------------------------------------------|-----------|------|------|--------------|------------|------|
|    |                                                                                                   | DRAWN     |      |      | SEASTROM MFG |            |      |
|    |                                                                                                   | CHECKED   |      |      | FLAT BRACKET |            |      |
|    |                                                                                                   | ENG APPR. |      |      |              |            |      |
|    | THREE PLACE DECIMAL ±.005                                                                         | MFG APPR. |      |      | _            |            |      |
| .E | MATERIAL COLD ROLLED STEEL                                                                        | Q.A.      |      |      | SLOTTED      |            |      |
|    |                                                                                                   | COMMENTS: |      |      | 1            |            |      |
|    | FINISH<br>SEE NOTE 1                                                                              |           |      |      |              | 1===.      | REV. |
|    | DRAWING IS NOT TO SCALE                                                                           |           |      |      | Α            | 4931-19    | -    |
|    |                                                                                                   |           |      |      |              | SHEET 1 OF | F 1  |