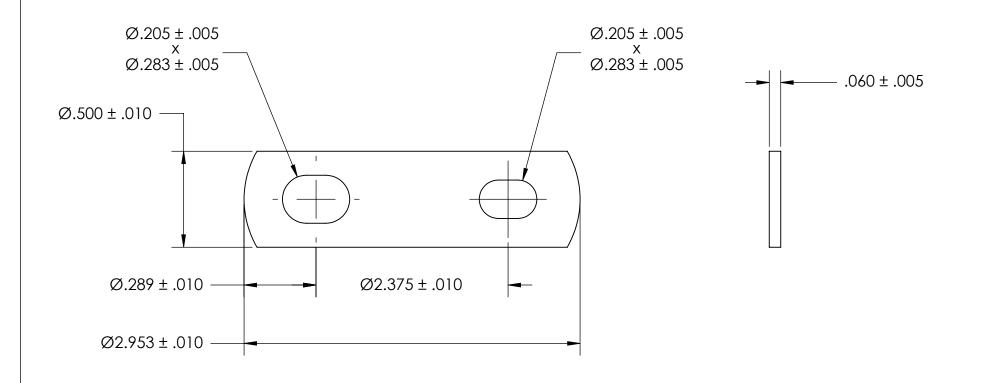

NOTES 1. NONE

PROPRIETARY AND CONFIDENTIAL

THE INFORMATION CONTAINED IN THIS DRAWING IS THE SOLE PROPERTY OF SEASTROM MANUFACTURING. ANY REPRODUCTION IN PART OR AS A WHOLE WITHOUT THE WRITTEN PERMISSION OF SEASTROM MANUFACTURING IS PROHIBITED.

|    | DIMENSIONS ARE IN INCHES TOLERANCES: FRACTIONAL±1/32 ANGULAR: MACH±1/2 Deg TWO PLACE DECIMAL ±.01 THREE PLACE DECIMAL ±.005  MATERIAL COLD ROLLED STEEL |           | NAME | DATE |               |    |
|----|---------------------------------------------------------------------------------------------------------------------------------------------------------|-----------|------|------|---------------|----|
|    |                                                                                                                                                         | DRAWN     |      |      | SEASTROM MFG  |    |
|    |                                                                                                                                                         | CHECKED   |      |      | FLAT BRACKET  |    |
|    |                                                                                                                                                         | ENG APPR. |      |      |               |    |
|    |                                                                                                                                                         | MFG APPR. |      |      |               |    |
| LE |                                                                                                                                                         | Q.A.      |      |      | SLOTTED       |    |
|    |                                                                                                                                                         | COMMENTS: |      | •    |               |    |
|    | SEE NOTE 1                                                                                                                                              |           |      |      | SIZE DWG. NO. | RE |
|    | DRAWING IS NOT TO SCALE                                                                                                                                 |           |      |      | A 4931-17     | _  |
|    |                                                                                                                                                         |           |      |      | I SHEET 1 C   | )F |