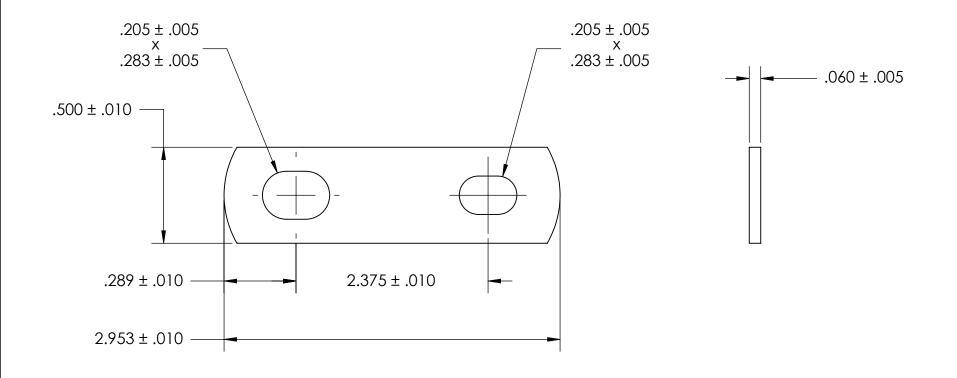

## NOTES

- 1. ZINC PLATE PER ASTM B633, SC1, TYPE III or V, Clear
- 2. DIMENSIONS APPLY PRIOR TO PLATING.

| PROPRIETARY AND CONFIDENTIAL THE INFORMATION CONTAINED IN THIS DRAWING IS THE SOLE PROPERTY OF SEASTROM MANUFACTURING. ANY REPRODUCTION IN PART OR AS A WHOLE WITHOUT THE WRITTEN PERMISSION OF SEASTROM MANUFACTURING IS PROHIBITED. | DIMENSIONS ARE IN INCHES TOLERANCES: FRACTIONAL±1/32 ANGULAR: MACH±1/2 Deg TWO PLACE DECIMAL ±.01 THREE PLACE DECIMAL ±.005  MATERIAL COLD ROLLED STEEL | DRAWN     | NAME | DATE | SEASTROM MFG                      |
|---------------------------------------------------------------------------------------------------------------------------------------------------------------------------------------------------------------------------------------|---------------------------------------------------------------------------------------------------------------------------------------------------------|-----------|------|------|-----------------------------------|
|                                                                                                                                                                                                                                       |                                                                                                                                                         | CHECKED   |      |      | FLAT BRACKET<br>SLOTTED           |
|                                                                                                                                                                                                                                       |                                                                                                                                                         | ENG APPR. |      |      |                                   |
|                                                                                                                                                                                                                                       |                                                                                                                                                         | MFG APPR. |      |      |                                   |
|                                                                                                                                                                                                                                       |                                                                                                                                                         | Q.A.      |      |      |                                   |
|                                                                                                                                                                                                                                       |                                                                                                                                                         | COMMENTS: |      |      | 1                                 |
|                                                                                                                                                                                                                                       | SEE NOTE 1                                                                                                                                              |           |      |      | SIZE DWG. NO.                     |
|                                                                                                                                                                                                                                       | DRAWING IS NOT TO SCALE                                                                                                                                 |           |      |      | <b>A</b>   4931-1/-23   -         |
| THE INFORMATION CONTAINED IN THIS DRAWING IS THE SOLE PROPERTY OF SEASTROM MANUFACTURING. ANY REPRODUCTION IN PART OR AS A WHOLE WITHOUT THE WRITTEN PERMISSION OF SEASTROM MANUFACTURING IS                                          | TWO PLACE DECIMAL ±.01 THREE PLACE DECIMAL ±.005  MATERIAL COLD ROLLED STEEL FINISH SEE NOTE 1                                                          | MFG APPR. | :    |      | SLOTTED  SIZE DWG. NO. 4931-17-Z3 |