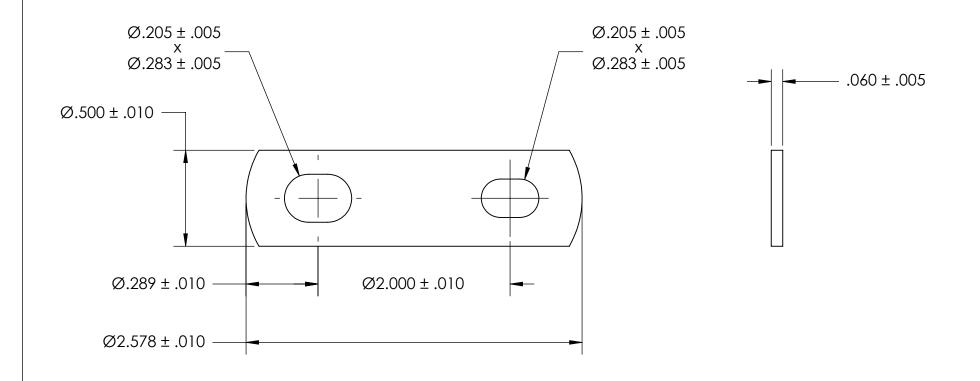

## **NOTES**

- 1. CADMIUM PLATE PER AMS QQ-P-416 TYPE I CLASS 2
- 2. DIMENSIONS APPLY PRIOR TO PLATING.

|        |                                                                                                                                                                                                                                       | DIMENSIONS ARE IN INCHES TOLERANCES:                               | DRAWN     | NAME | DATE | SEASTROM MFG   |
|--------|---------------------------------------------------------------------------------------------------------------------------------------------------------------------------------------------------------------------------------------|--------------------------------------------------------------------|-----------|------|------|----------------|
|        |                                                                                                                                                                                                                                       | FRACTIONAL±1/32<br>ANGULAR: MACH±1/2 Deg<br>TWO PLACE DECIMAL ±.01 | CHECKED   |      |      | FLAT BRACKET   |
|        |                                                                                                                                                                                                                                       |                                                                    | ENG APPR. |      |      |                |
| Γ      | PROPRIETARY AND CONFIDENTIAL THE INFORMATION CONTAINED IN THIS DRAWING IS THE SOLE PROPERTY OF SEASTROM MANUFACTURING. ANY REPRODUCTION IN PART OR AS A WHOLE WITHOUT THE WRITTEN PERMISSION OF SEASTROM MANUFACTURING IS PROHIBITED. | THREE PLACE DECIMAL ±.005  MATERIAL  COLD ROLLED STEEL             | MFG APPR. |      |      | SLOTTED        |
|        |                                                                                                                                                                                                                                       |                                                                    | Q.A.      |      |      |                |
| - 1    |                                                                                                                                                                                                                                       |                                                                    | COMMENTS: |      |      |                |
| V<br>S |                                                                                                                                                                                                                                       | SEE NOTE 1                                                         |           |      |      | SIZE DWG. NO.  |
|        |                                                                                                                                                                                                                                       | DRAWING IS NOT TO SCALE                                            |           |      |      | A   4931-14-C1 |