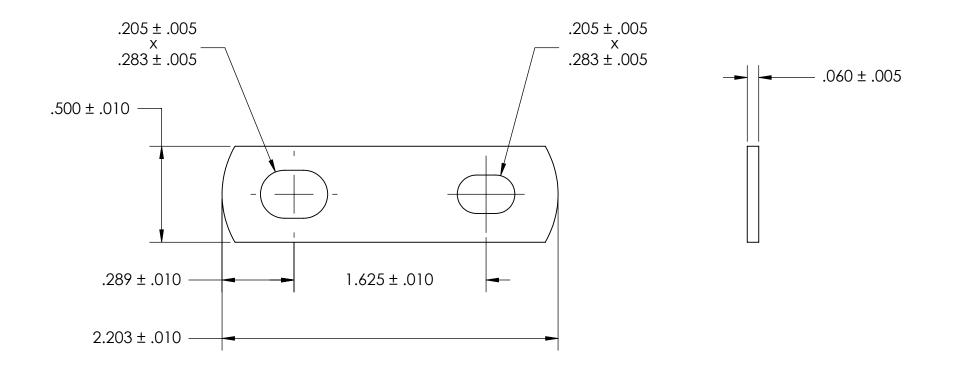

## NOTES

- 1. ZINC PLATE PER ASTM B633, SC1, TYPE II or VI, Yellow
- 2. DIMENSIONS APPLY PRIOR TO PLATING.

|                     |                                                                                                                                                                                                                                       | DIMENSIONS ARE IN INCHES TOLERANCES: FRACTIONAL±1/32 ANGULAR: MACH±1/2 Deg TWO PLACE DECIMAL ±.01 | DRAWN     | NAME         | DATE | SEASTROM MFG  |          |
|---------------------|---------------------------------------------------------------------------------------------------------------------------------------------------------------------------------------------------------------------------------------|---------------------------------------------------------------------------------------------------|-----------|--------------|------|---------------|----------|
|                     |                                                                                                                                                                                                                                       |                                                                                                   | CHECKED   |              |      |               |          |
|                     |                                                                                                                                                                                                                                       |                                                                                                   | ENG APPR. |              |      | FLAT BRACKET  |          |
| PROPRIET            | PROPRIETARY AND CONFIDENTIAL THE INFORMATION CONTAINED IN THIS DRAWING IS THE SOLE PROPERTY OF SEASTROM MANUFACTURING. ANY SEPRODUCTION IN PART OR AS A WHOLE WITHOUT THE WRITTEN PERMISSION OF SEASTROM MANUFACTURING IS PROHIBITED. | THREE PLACE DECIMAL ±.005  MATERIAL  COLD ROLLED STEEL                                            | MFG APPR. |              |      | SLOTTED       |          |
|                     |                                                                                                                                                                                                                                       |                                                                                                   | Q.A.      |              |      |               |          |
| I                   |                                                                                                                                                                                                                                       |                                                                                                   | COMMENTS: |              |      |               |          |
| WITHOUT<br>SEASTRO! |                                                                                                                                                                                                                                       | SEE NOTE 1                                                                                        |           |              |      | SIZE DWG. NO. | REV.     |
|                     |                                                                                                                                                                                                                                       | DRAWING IS NOT TO SCALE                                                                           |           | A 4931-11-Z2 |      |               | <u> </u> |
|                     |                                                                                                                                                                                                                                       |                                                                                                   |           |              |      | SHEET 1 (     | OF 1     |