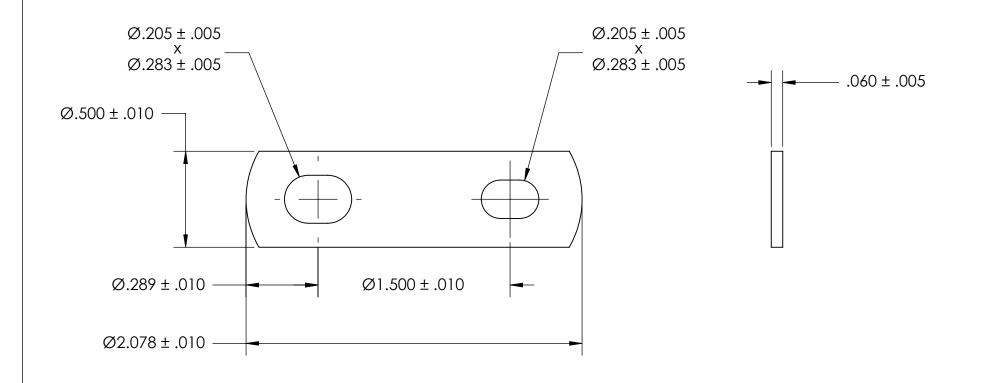

NOTES 1. NONE

|     | DIMENSIONS ARE IN INCHES TOLERANCES: FRACTIONAL±1/32 ANGULAR: MACH±1/2 Deg TWO PLACE DECIMAL ±.01 |           | NAME | DATE |                         |           |      |
|-----|---------------------------------------------------------------------------------------------------|-----------|------|------|-------------------------|-----------|------|
|     |                                                                                                   | DRAWN     |      |      | SEASTROM MFG            |           |      |
|     |                                                                                                   | CHECKED   |      |      |                         |           |      |
|     |                                                                                                   | ENG APPR. |      |      | FLAT BRACKET<br>SLOTTED |           |      |
|     | THREE PLACE DECIMAL ±.005                                                                         | MFG APPR. |      |      |                         |           |      |
| DLE | MATERIAL COLD ROLLED STEEL                                                                        | Q.A.      |      |      |                         |           |      |
|     |                                                                                                   | COMMENTS: |      |      |                         |           |      |
|     | SEE NOTE 1                                                                                        |           |      |      |                         | DWG. NO.  | REV. |
|     | DRAWING IS NOT TO SCALE                                                                           |           |      |      | Α                       | 4931-10   | -    |
|     |                                                                                                   |           |      |      |                         | SHEET 1 ( | DF 1 |