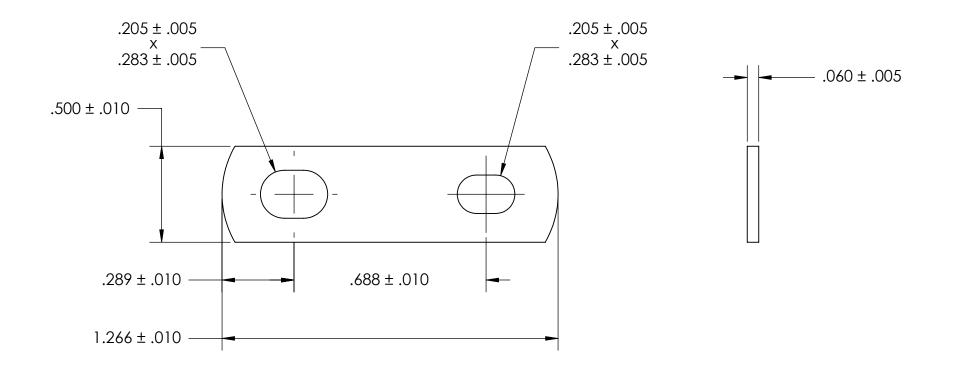

## NOTES

- 1. ZINC PLATE PER ASTM B633, SC1, TYPE III or V, Clear
- 2. DIMENSIONS APPLY PRIOR TO PLATING.

|                                                                    |                                        | DIMENSIONS ARE IN INCHES TOLERANCES: FRACTIONAL±1/32 ANGULAR: MACH±1/2 Deg TWO PLACE DECIMAL ±.01 | DRAWN     | NAME | DATE | SEASTROM MFG               |
|--------------------------------------------------------------------|----------------------------------------|---------------------------------------------------------------------------------------------------|-----------|------|------|----------------------------|
|                                                                    |                                        |                                                                                                   | CHECKED   |      |      | FLAT BRACKET               |
|                                                                    |                                        |                                                                                                   | ENG APPR. |      |      |                            |
| PROPRIETARY AND                                                    | CONFIDENTIAL                           | THREE PLACE DECIMAL ±.005                                                                         | MFG APPR. |      |      | SLOTTED                    |
| THE INFORMATION CONTAINED IN TH<br>DRAWING IS THE SOLE PROPERTY OF |                                        |                                                                                                   | Q.A.      |      |      |                            |
| SEASTROM MANUFACTURING. ANY                                        |                                        | COLD ROLLED STEEL                                                                                 | COMMENTS: |      |      |                            |
| WITHOUT THE WRIT                                                   | I PART OR AS A WHOLE TEN PERMISSION OF | FINISH<br>SEE NOTE 1                                                                              |           |      |      | SIZE DWG. NO.              |
| SEASTROM MANUFACTUR PROHIBITED.                                    | -ACTURING IS                           | DRAWING IS NOT TO SCALE                                                                           |           |      |      | A 4931-1-Z3 - SHEET 1 OF 1 |