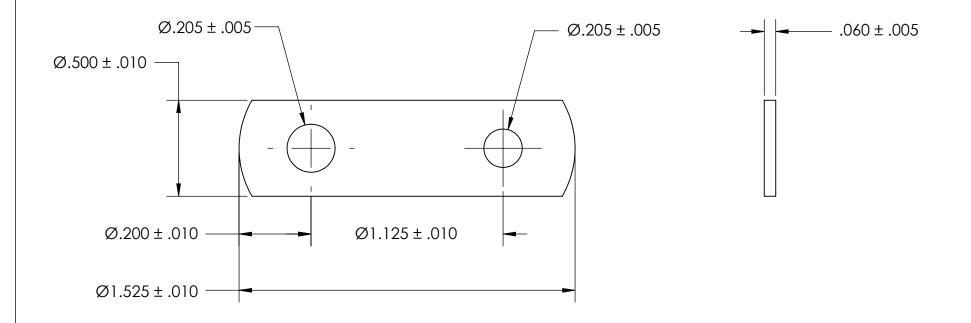

NOTES 1. NONE

PROPRIETARY AND CONFIDENTIAL

THE INFORMATION CONTAINED IN THIS DRAWING IS THE SOLE PROPERTY OF SEASTROM MANUFACTURING. ANY REPRODUCTION IN PART OR AS A WHOLE WITHOUT THE WRITTEN PERMISSION OF SEASTROM MANUFACTURING IS PROHIBITED.

| DIMENSIONS ARE IN INCHES TOLERANCES: FRACTIONAL±1/32 ANGULAR: MACH±1/2 Deg TWO PLACE DECIMAL ±.01 THREE PLACE DECIMAL ±.005 |           | NAME      | DATE | SEASTROM MFG    |          |      |
|-----------------------------------------------------------------------------------------------------------------------------|-----------|-----------|------|-----------------|----------|------|
|                                                                                                                             | DRAWN     |           |      |                 |          |      |
|                                                                                                                             | CHECKED   |           |      | FLAT DDA CKET   |          |      |
|                                                                                                                             | ENG APPR. |           |      |                 |          |      |
|                                                                                                                             | MFG APPR. |           |      | FLAT BRACKET    |          |      |
| MATERIAL COLD ROLLED STEEL                                                                                                  | Q.A.      |           |      |                 |          |      |
|                                                                                                                             | COMMENTS  | COMMENTS: |      |                 |          |      |
| FINISH                                                                                                                      |           |           |      |                 |          |      |
| SEE NOTE 1                                                                                                                  |           |           |      |                 | DWG. NO. | REV. |
| DRAWING IS NOT TO SCALE                                                                                                     |           | 1         |      | <b>A</b> 4930-8 |          |      |
|                                                                                                                             |           |           |      |                 | SHEET 1  | OF 1 |