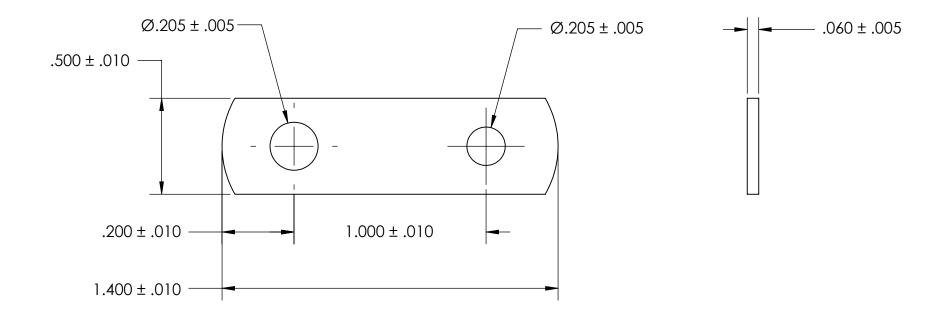

- NOTES
  1. ZINC PLATE PER ASTM B633, SC1, TYPE III or V, Clear
- 2. DIMENSIONS APPLY PRIOR TO PLATING.

|                                                                                                                                                                                                                                        | DIMENSIONS ARE IN INCHES TOLERANCES:                                                            | DRAWN     | NAME | DATE | SEASTROM MFG               |
|----------------------------------------------------------------------------------------------------------------------------------------------------------------------------------------------------------------------------------------|-------------------------------------------------------------------------------------------------|-----------|------|------|----------------------------|
| PROPRIETARY AND CONFIDENTIAL  THE INFORMATION CONTAINED IN THIS DRAWING IS THE SOLE PROPERTY OF SEASTROM MANUFACTURING. ANY REPRODUCTION IN PART OR AS A WHOLE WITHOUT THE WRITTEN PERMISSION OF SEASTROM MANUFACTURING IS PROHIBITED. | FRACTIONAL±1/32<br>ANGULAR: MACH±1/2 Deg<br>TWO PLACE DECIMAL ±.01<br>THREE PLACE DECIMAL ±.005 | CHECKED   |      |      | FLAT BRACKET               |
|                                                                                                                                                                                                                                        |                                                                                                 | ENG APPR. |      |      |                            |
|                                                                                                                                                                                                                                        |                                                                                                 | MFG APPR. |      |      |                            |
|                                                                                                                                                                                                                                        | MATERIAL COLD ROLLED STEEL                                                                      | Q.A.      |      |      |                            |
|                                                                                                                                                                                                                                        |                                                                                                 | COMMENTS: |      |      |                            |
|                                                                                                                                                                                                                                        | FINISH<br>SEE NOTE 1                                                                            |           |      |      | SIZE DWG. NO.              |
|                                                                                                                                                                                                                                        | DRAWING IS NOT TO SCALE                                                                         |           |      |      | A 4930-7-Z3 - SHEET 1 OF 1 |