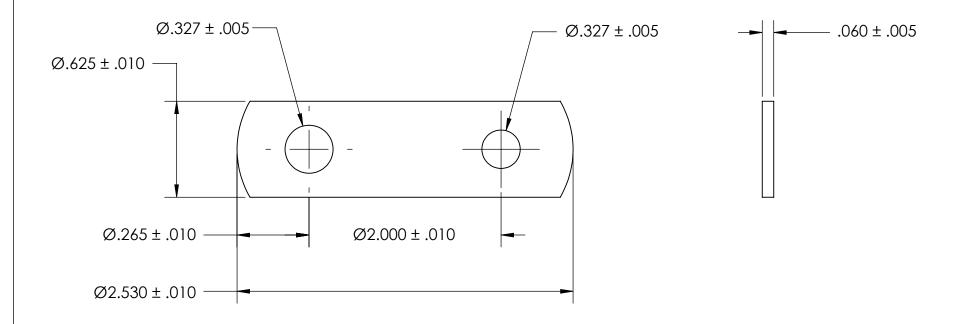

NOTES 1. NONE

PROPRIETARY AND CONFIDENTIAL

THE INFORMATION CONTAINED IN THIS DRAWING IS THE SOLE PROPERTY OF SEASTROM MANUFACTURING. ANY REPRODUCTION IN PART OR AS A WHOLE WITHOUT THE WRITTEN PERMISSION OF SEASTROM MANUFACTURING IS PROHIBITED.

|   | DIMENSIONS ARE IN INCHES                                                                           |           | NAME | DATE |                  |
|---|----------------------------------------------------------------------------------------------------|-----------|------|------|------------------|
|   | TOLERANCES: FRACTIONAL±1/32 ANGULAR: MACH±1/2 Deg TWO PLACE DECIMAL ±.01 THREE PLACE DECIMAL ±.005 | DRAWN     |      |      | SEASTROM MFG     |
|   |                                                                                                    | CHECKED   |      |      | FLAT BRACKET     |
|   |                                                                                                    | ENG APPR. |      |      |                  |
|   |                                                                                                    | MFG APPR. |      |      |                  |
|   | MATERIAL<br>COLD ROLLED STEEL                                                                      | Q.A.      |      |      |                  |
|   |                                                                                                    | COMMENTS: |      |      |                  |
|   | FINISH                                                                                             |           |      |      |                  |
|   | SEE NOTE 1                                                                                         |           |      |      | SIZE DWG. NO.    |
| İ | DRAWING IS NOT TO SCALE                                                                            |           |      |      | <b>A</b> 4930-67 |
|   |                                                                                                    |           |      |      | SHFFT 1          |