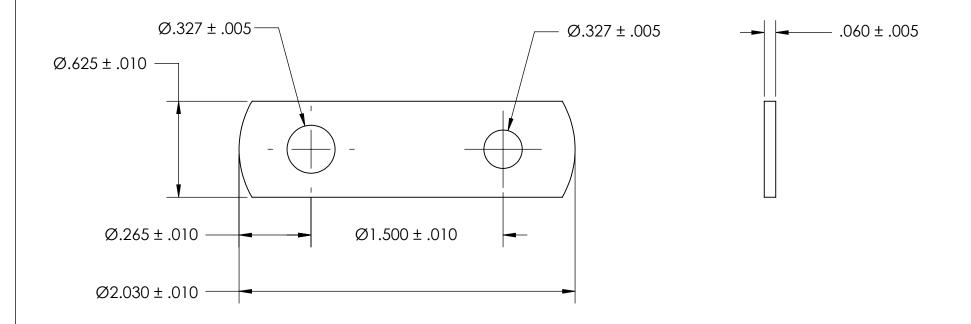

NOTES 1. NONE

PROPRIETARY AND CONFIDENTIAL

THE INFORMATION CONTAINED IN THIS DRAWING IS THE SOLE PROPERTY OF SEASTROM MANUFACTURING, ANY REPRODUCTION IN PART OR AS A WHOLE WITHOUT THE WRITTEN PERMISSION OF SEASTROM MANUFACTURING IS PROHIBITED.

|   |                                                                                                                             | _         |      |      |               |
|---|-----------------------------------------------------------------------------------------------------------------------------|-----------|------|------|---------------|
|   | DIMENSIONS ARE IN INCHES TOLERANCES: FRACTIONAL±1/32 ANGULAR: MACH±1/2 Deg TWO PLACE DECIMAL ±.01 THREE PLACE DECIMAL ±.005 |           | NAME | DATE |               |
|   |                                                                                                                             | DRAWN     |      |      | SEASTROM MFG  |
|   |                                                                                                                             | CHECKED   |      |      | FLAT BRACKET  |
|   |                                                                                                                             | ENG APPR. |      |      |               |
|   |                                                                                                                             | MFG APPR. |      |      |               |
|   | material<br>COLD ROLLED STEEL                                                                                               | Q.A.      |      |      |               |
|   |                                                                                                                             | COMMENTS: |      |      |               |
|   | FINISH                                                                                                                      |           |      |      | 0.75          |
|   | SEE NOTE 1                                                                                                                  |           |      |      | SIZE DWG. NO. |
| Ī | DRAWING IS NOT TO SCALE                                                                                                     |           |      |      | A 4930-65     |
|   |                                                                                                                             |           |      |      | SHEET 1       |