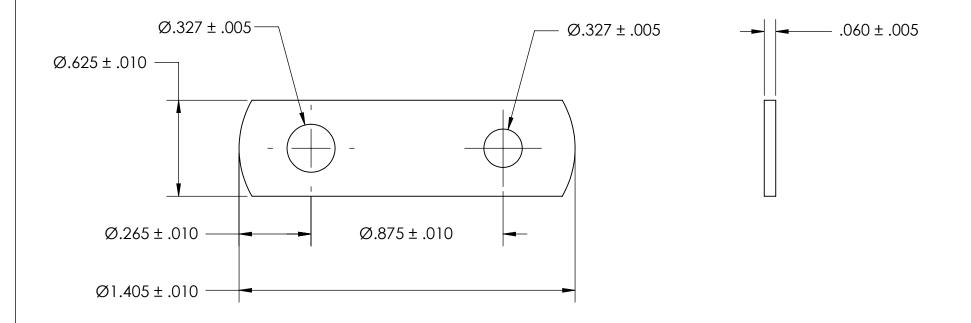

NOTES 1. NONE

PROPRIETARY AND CONFIDENTIAL

THE INFORMATION CONTAINED IN THIS DRAWING IS THE SOLE PROPERTY OF SEASTROM MANUFACTURING. ANY REPRODUCTION IN PART OR AS A WHOLE WITHOUT THE WRITTEN PERMISSION OF SEASTROM MANUFACTURING IS PROHIBITED.

| 1 | DIMENSIONS ARE IN INCHES TOLERANCES: FRACTIONAL±1/32 ANGULAR: MACH±1/2 Deg TWO PLACE DECIMAL ±.01 THREE PLACE DECIMAL ±.005 |           | NAME | DATE |                       |
|---|-----------------------------------------------------------------------------------------------------------------------------|-----------|------|------|-----------------------|
|   |                                                                                                                             | DRAWN     |      |      | SEASTROM MFG          |
|   |                                                                                                                             | CHECKED   |      |      | FLAT BRACKET          |
|   |                                                                                                                             | ENG APPR. |      |      |                       |
|   |                                                                                                                             | MFG APPR. |      |      |                       |
|   | MATERIAL COLD ROLLED STEEL                                                                                                  | Q.A.      |      |      |                       |
|   |                                                                                                                             | COMMENTS: |      |      |                       |
|   | FINISH                                                                                                                      |           |      |      | OUTS LOUIS AND        |
|   | SEE NOTE 1                                                                                                                  | ]         |      |      | SIZE DWG. NO. 4930-62 |
|   | DRAWING IS NOT TO SCALE                                                                                                     |           |      |      | 11 T/00 0Z            |
|   |                                                                                                                             |           |      |      | SHFFT 1               |

REV.

SHEET 1 OF 1