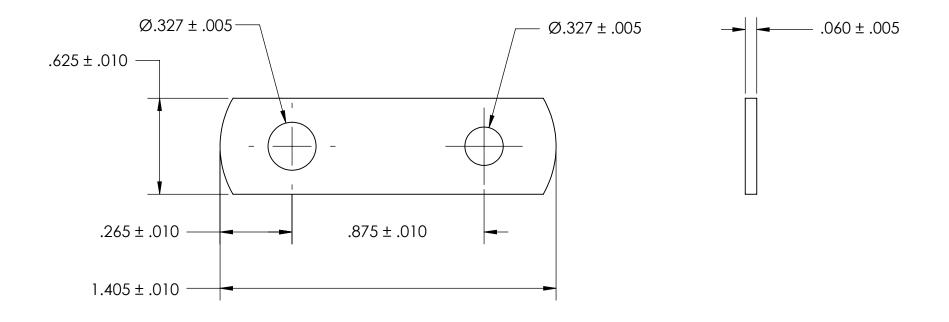

- NOTES 1. ZINC PLATE PER ASTM B633, SC1, TYPE II or VI, Yellow
- 2. DIMENSIONS APPLY PRIOR TO PLATING.

|                                                                                                                                                                                                          | TOLERANCES:                                                                                     | DRAWN     |  | SEASTROM MFG   |
|----------------------------------------------------------------------------------------------------------------------------------------------------------------------------------------------------------|-------------------------------------------------------------------------------------------------|-----------|--|----------------|
|                                                                                                                                                                                                          | FRACTIONAL±1/32<br>ANGULAR: MACH±1/2 Deg<br>TWO PLACE DECIMAL ±.01<br>THREE PLACE DECIMAL ±.005 | CHECKED   |  |                |
|                                                                                                                                                                                                          |                                                                                                 | ENG APPR. |  | FLAT BRACKET   |
| PROPRIETARY AND CONFIDENTIAL                                                                                                                                                                             |                                                                                                 | MFG APPR. |  |                |
| THE INFORMATION CONTAINED IN THIS DRAWING IS THE SOLE PROPERTY OF SEASTROM MANUFACTURING. ANY REPRODUCTION IN PART OR AS A WHOLE WITHOUT THE WRITTEN PERMISSION OF SEASTROM MANUFACTURING IS PROHIBITED. | MATERIAL COLD ROLLED STEEL                                                                      | Q.A.      |  |                |
|                                                                                                                                                                                                          |                                                                                                 | COMMENTS: |  |                |
|                                                                                                                                                                                                          | SEE NOTE 1                                                                                      |           |  | SIZE DWG. NO.  |
|                                                                                                                                                                                                          | DRAWING IS NOT TO SCALE                                                                         |           |  | A 4930-62-Z2 - |
|                                                                                                                                                                                                          |                                                                                                 |           |  | SHEET 1 OF 1   |