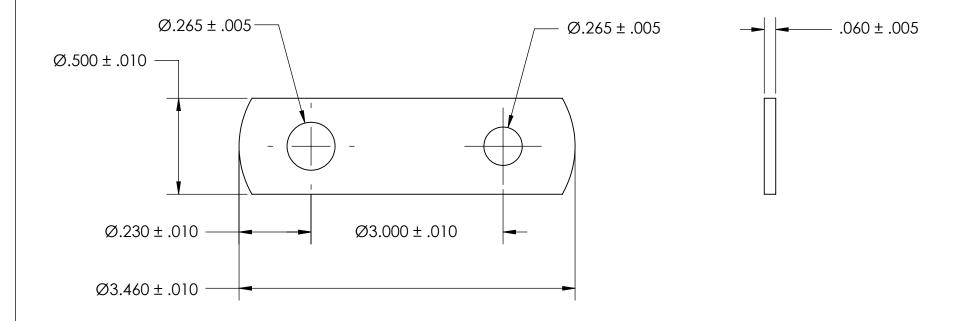

## **NOTES**

- 1. CADMIUM PLATE PER AMS QQ-P-416 TYPE II CLASS 2
- 2. DIMENSIONS APPLY PRIOR TO PLATING.

|                                                                                                                            | TOLERANCES:                              | DRAWN     |  | SEASTROM MFG  |
|----------------------------------------------------------------------------------------------------------------------------|------------------------------------------|-----------|--|---------------|
|                                                                                                                            | FRACTIONAL±1/32<br>ANGULAR: MACH±1/2 Deg | CHECKED   |  |               |
|                                                                                                                            | TWO PLACE DECIMAL ±.01                   | ENG APPR. |  | FLAT BRACKET  |
| PROPRIETARY AND CONFIDENTIAL                                                                                               | THREE PLACE DECIMAL ±.005                | MFG APPR. |  |               |
| THE INFORMATION CONTAINED IN THIS DRAWING IS THE SOLE PROPERTY OF                                                          | MATERIAL                                 | Q.A.      |  |               |
| SEASTROM MANUFACTURING. ANY REPRODUCTION IN PART OR AS A WHOLE WITHOUT THE WRITTEN PERMISSION OF SFASTROM MANUFACTURING IS | COLD ROLLED STEEL                        | COMMENTS: |  |               |
|                                                                                                                            | FINISH                                   |           |  | SIZE DWG, NO. |
|                                                                                                                            | SEE NOTE 1                               |           |  | A 4930-60-C2  |
| PROHIBITED.                                                                                                                | DRAWING IS NOT TO SCALE                  |           |  |               |

DIMENSIONS ARE IN INCHES