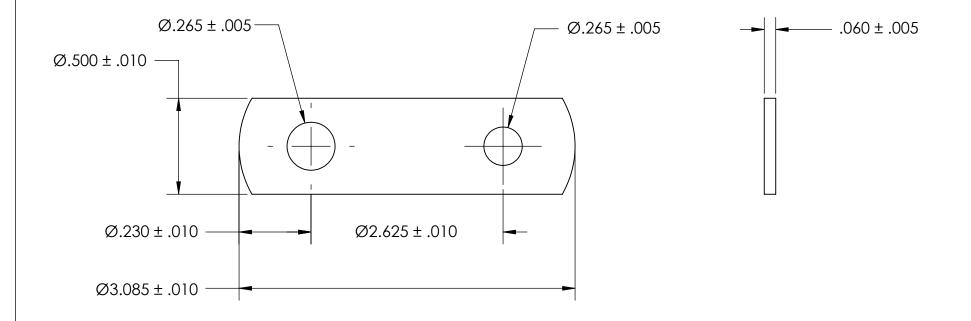

## **NOTES**

- 1. BLACK OXIDE PER MIL-DTL-13924, CLASS 1, LIGHT OIL, NO TEST REQUIRED
- 2. DIMENSIONS APPLY PRIOR TO PLATING.

|                                                                                                                                        | TOLERANCES:                                      | DRAWN     |  | SEASTROM MFG       |
|----------------------------------------------------------------------------------------------------------------------------------------|--------------------------------------------------|-----------|--|--------------------|
|                                                                                                                                        | FRACTIONAL±1/32<br>ANGULAR: MACH±1/2 Deg         | CHECKED   |  |                    |
|                                                                                                                                        | TWO PLACE DECIMAL ±.01 THREE PLACE DECIMAL ±.005 | ENG APPR. |  | FLAT BRACKET       |
| PROPRIETARY AND CONFIDENTIAL                                                                                                           |                                                  | MFG APPR. |  |                    |
| THE INFORMATION CONTAINED IN THIS DRAWING IS THE SOLE PROPERTY OF                                                                      | MATERIAL                                         | Q.A.      |  |                    |
| SEASTROM MANUFACTURING. ANY REPRODUCTION IN PART OR AS A WHOLE WITHOUT THE WRITTEN PERMISSION OF SEASTROM MANUFACTURING IS PROHIBITED. | COLD ROLLED STEEL                                | COMMENTS: |  |                    |
|                                                                                                                                        | FINISH<br>SEE NOTE 1                             |           |  | SIZE DWG. NO. REV. |
|                                                                                                                                        | DRAWING IS NOT TO SCALE                          |           |  | A 4930-58-BO -     |
|                                                                                                                                        |                                                  |           |  | SHEET 1 OF 1       |