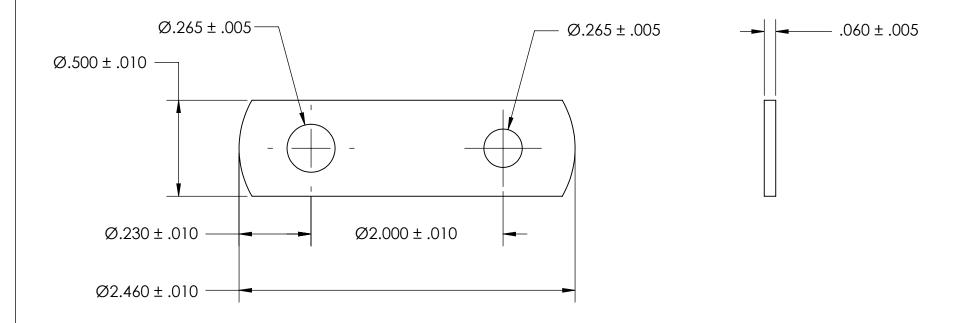

NOTES 1. NONE

PROPRIETARY AND CONFIDENTIAL

THE INFORMATION CONTAINED IN THIS DRAWING IS THE SOLE PROPERTY OF SEASTROM MANUFACTURING. ANY REPRODUCTION IN PART OR AS A WHOLE WITHOUT THE WRITTEN PERMISSION OF SEASTROM MANUFACTURING IS PROHIBITED.

| 1 | DIMENSIONS ARE IN INCHES TOLERANCES: FRACTIONAL±1/32 ANGULAR: MACH±1/2 Deg TWO PLACE DECIMAL ±.01 THREE PLACE DECIMAL ±.005 |           | NAME | DATE |               |
|---|-----------------------------------------------------------------------------------------------------------------------------|-----------|------|------|---------------|
|   |                                                                                                                             | DRAWN     |      |      | SEASTROM MFG  |
|   |                                                                                                                             | CHECKED   |      |      | FLAT BRACKET  |
|   |                                                                                                                             | ENG APPR. |      |      |               |
|   |                                                                                                                             | MFG APPR. |      |      |               |
|   | MATERIAL COLD ROLLED STEEL                                                                                                  | Q.A.      |      |      |               |
|   |                                                                                                                             | COMMENTS: |      |      |               |
|   | FINISH                                                                                                                      |           |      |      |               |
|   | SEE NOTE 1                                                                                                                  |           |      |      | SIZE DWG. NO. |
|   | DRAWING IS NOT TO SCALE                                                                                                     |           |      |      | A 4930-53     |
|   |                                                                                                                             |           |      |      | SHFFT 1       |

REV.

SHEET 1 OF 1