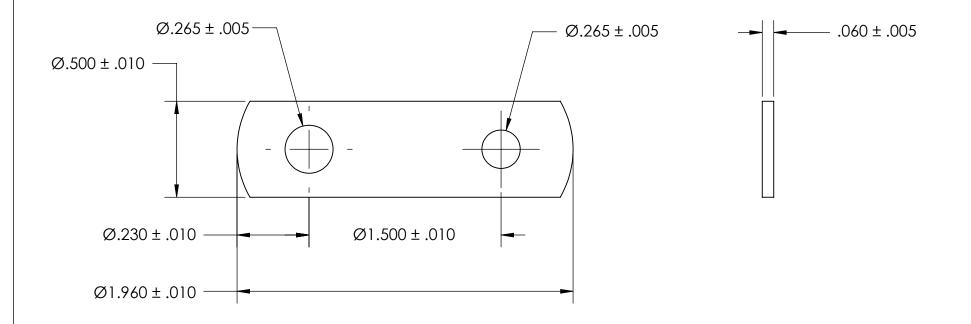

NOTES 1. NONE

PROPRIETARY AND CONFIDENTIAL

THE INFORMATION CONTAINED IN THIS DRAWING IS THE SOLE PROPERTY OF SEASTROM MANUFACTURING. ANY REPRODUCTION IN PART OR AS A WHOLE WITHOUT THE WRITTEN PERMISSION OF SEASTROM MANUFACTURING IS PROHIBITED.

| TOLERAN<br>FRACTION<br>ANGULAI | DIMENSIONS ARE IN INCHES TOLERANCES: FRACTIONAL±1/32 ANGULAR: MACH±1/2 Deg TWO PLACE DECIMAL ±.01 THREE PLACE DECIMAL ±.005 |           | NAME | DATE |              |              |      |
|--------------------------------|-----------------------------------------------------------------------------------------------------------------------------|-----------|------|------|--------------|--------------|------|
|                                |                                                                                                                             | DRAWN     |      |      |              | SEASTROM MFG |      |
|                                |                                                                                                                             | CHECKED   |      |      |              |              |      |
|                                |                                                                                                                             | ENG APPR. |      |      |              |              |      |
| THREE                          |                                                                                                                             | MFG APPR. |      |      | FLAT BRACKET |              |      |
| MATERIAL                       | ial<br>LD ROLLED STEEL                                                                                                      | Q.A.      |      |      |              |              |      |
| COLD                           |                                                                                                                             | COMMENTS: |      |      | İ            |              |      |
| FINISH<br>SEE NOTE 1           |                                                                                                                             |           |      |      |              | <del>,</del> |      |
|                                |                                                                                                                             |           |      |      |              | DWG. NO.     | REV. |
| DB                             | AWING IS NOT TO SCALE                                                                                                       |           |      |      | Α            | 4930-49      | -    |
| l DK                           | AMING IS NOT 10 SCALE                                                                                                       |           |      |      |              | SHEET 1      | OF 1 |