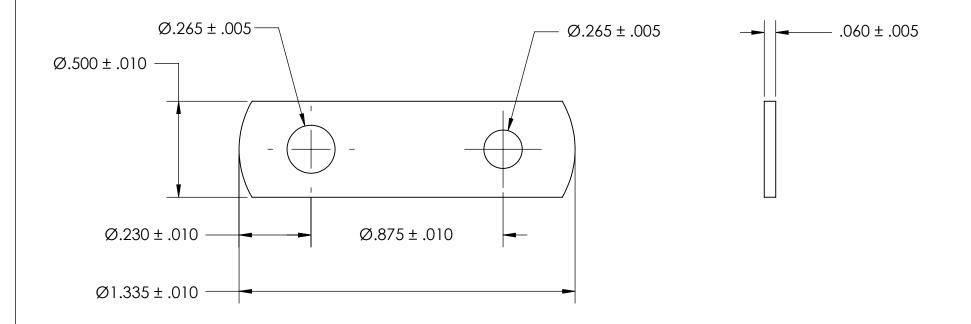

NOTES 1. NONE

PROPRIETARY AND CONFIDENTIAL

THE INFORMATION CONTAINED IN THIS DRAWING IS THE SOLE PROPERTY OF SEASTROM MANUFACTURING. ANY REPRODUCTION IN PART OR AS A WHOLE WITHOUT THE WRITTEN PERMISSION OF SEASTROM MANUFACTURING IS PROHIBITED.

|   | DIMENSIONS ARE IN INCHES TOLERANCES: FRACTIONAL±1/32 ANGULAR: MACH±1/2 Deg TWO PLACE DECIMAL ±.01 THREE PLACE DECIMAL ±.005 |           | NAME | DATE |               |
|---|-----------------------------------------------------------------------------------------------------------------------------|-----------|------|------|---------------|
|   |                                                                                                                             | DRAWN     |      |      | SEASTROM MFG  |
|   |                                                                                                                             | CHECKED   |      |      | FLAT BRACKET  |
|   |                                                                                                                             | ENG APPR. |      |      |               |
|   |                                                                                                                             | MFG APPR. |      |      |               |
|   | MATERIAL COLD ROLLED STEEL                                                                                                  | Q.A.      |      |      |               |
|   |                                                                                                                             | COMMENTS: |      |      |               |
|   | SEE NOTE 1                                                                                                                  |           |      |      | SIZE DWG. NO. |
| Ī | DRAWING IS NOT TO SCALE                                                                                                     |           |      |      | A 4930-43     |
|   |                                                                                                                             |           |      |      | I SHEET 1     |