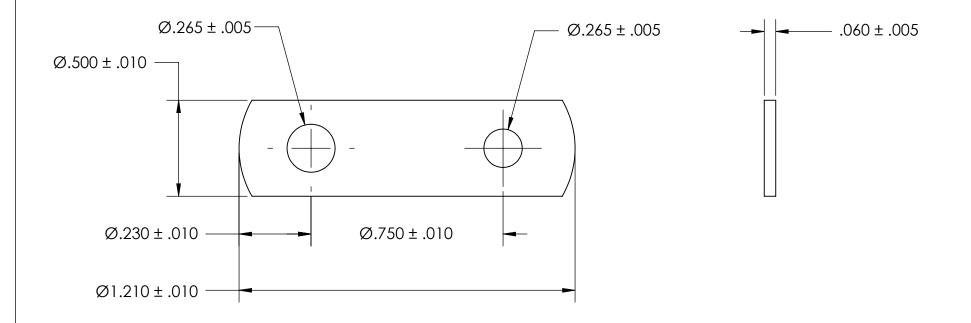

NOTES 1. NONE

PROPRIETARY AND CONFIDENTIAL

THE INFORMATION CONTAINED IN THIS DRAWING IS THE SOLE PROPERTY OF SEASTROM MANUFACTURING. ANY REPRODUCTION IN PART OR AS A WHOLE WITHOUT THE WRITTEN PERMISSION OF SEASTROM MANUFACTURING IS PROHIBITED.

|   | DIMENSIONS ARE IN INCHES TOLERANCES: FRACTIONAL±1/32 ANGULAR: MACH±1/2 Deg TWO PLACE DECIMAL ±.01 THREE PLACE DECIMAL ±.005 |           | NAME | DATE |              |          |
|---|-----------------------------------------------------------------------------------------------------------------------------|-----------|------|------|--------------|----------|
|   |                                                                                                                             | DRAWN     |      |      | SEASTROM MFG |          |
|   |                                                                                                                             | CHECKED   |      |      | FLAT BRACKET |          |
|   |                                                                                                                             | ENG APPR. |      |      |              |          |
|   |                                                                                                                             | MFG APPR. |      |      |              |          |
|   | MATERIAL CTEF                                                                                                               | Q.A.      |      |      |              |          |
|   | COLD ROLLED STEEL                                                                                                           | COMMENTS: |      |      |              |          |
| = | SEE NOTE 1                                                                                                                  |           |      |      |              | REV.     |
|   | DRAWING IS NOT TO SCALE                                                                                                     |           |      |      | 1, 1, 00 11  |          |
|   |                                                                                                                             |           |      |      | SHEET 1 OF   | <u> </u> |