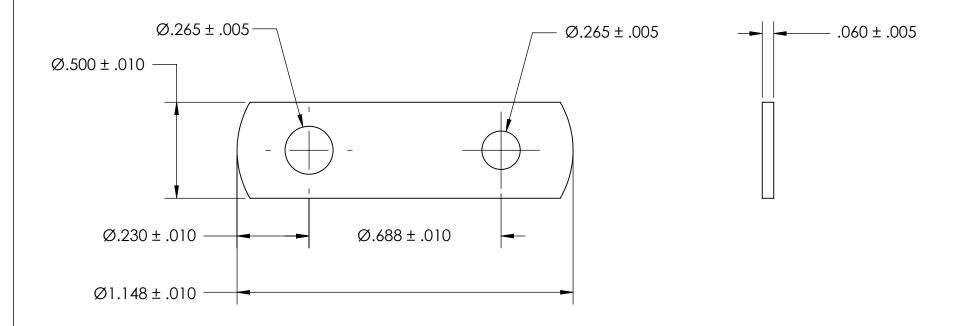

NOTES 1. NONE

PROPRIETARY AND CONFIDENTIAL

THE INFORMATION CONTAINED IN THIS DRAWING IS THE SOLE PROPERTY OF SEASTROM MANUFACTURING. ANY REPRODUCTION IN PART OR AS A WHOLE WITHOUT THE WRITTEN PERMISSION OF SEASTROM MANUFACTURING IS PROHIBITED.

|   |                                                                                                                             |           |      | _    |              |              |      |
|---|-----------------------------------------------------------------------------------------------------------------------------|-----------|------|------|--------------|--------------|------|
|   | DIMENSIONS ARE IN INCHES TOLERANCES: FRACTIONAL±1/32 ANGULAR: MACH±1/2 Deg TWO PLACE DECIMAL ±.01 THREE PLACE DECIMAL ±.005 |           | NAME | DATE |              |              |      |
|   |                                                                                                                             | DRAWN     |      |      | SEASTROM MFG |              |      |
|   |                                                                                                                             | CHECKED   |      |      |              |              |      |
|   |                                                                                                                             | ENG APPR. |      |      |              | FLAT BRACKET |      |
|   |                                                                                                                             | MFG APPR. |      |      | FLATORACNET  |              |      |
|   | MATERIAL COLD ROLLED STEEL                                                                                                  | Q.A.      |      |      | 1            |              |      |
|   |                                                                                                                             | COMMENTS: |      |      | 1            |              |      |
| • | FINISH<br>SEE NOTE 1                                                                                                        |           |      |      |              | DWG. NO.     | REV. |
|   | DRAWING IS NOT TO SCALE                                                                                                     |           |      |      | Α            | 4930-40      | -    |
|   |                                                                                                                             |           |      |      |              | SHEET 1 (    | OF 1 |