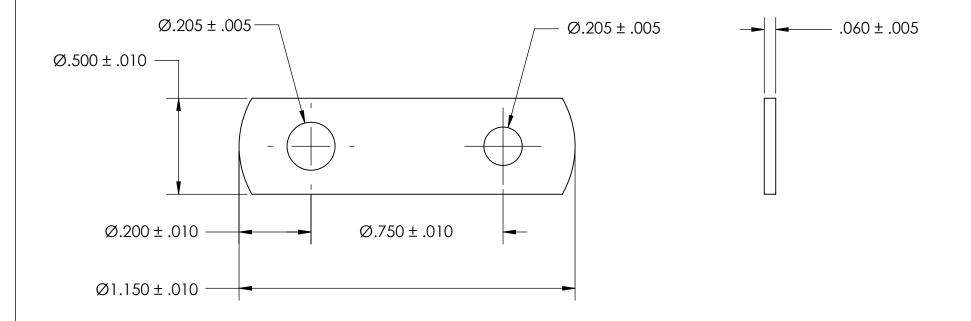

## **NOTES**

- 1. CADMIUM PLATE PER AMS QQ-P-416 TYPE I CLASS 2
- 2. DIMENSIONS APPLY PRIOR TO PLATING.

|                                                                                                                                                                                                                                       | DIMENSIONS ARE IN INCHES TOLERANCES:                                                            | DRAWN     | NAME | DATE | SEASTROM MFG               |
|---------------------------------------------------------------------------------------------------------------------------------------------------------------------------------------------------------------------------------------|-------------------------------------------------------------------------------------------------|-----------|------|------|----------------------------|
| PROPRIETARY AND CONFIDENTIAL THE INFORMATION CONTAINED IN THIS DRAWING IS THE SOLE PROPERTY OF SEASTROM MANUFACTURING. ANY REPRODUCTION IN PART OR AS A WHOLE WITHOUT THE WRITTEN PERMISSION OF SEASTROM MANUFACTURING IS PROHIBITED. | FRACTIONAL±1/32<br>ANGULAR: MACH±1/2 Deg<br>TWO PLACE DECIMAL ±.01<br>THREE PLACE DECIMAL ±.005 | CHECKED   |      |      | FLAT BRACKET               |
|                                                                                                                                                                                                                                       |                                                                                                 | ENG APPR. |      |      |                            |
|                                                                                                                                                                                                                                       |                                                                                                 | MFG APPR. |      |      |                            |
|                                                                                                                                                                                                                                       | MATERIAL COLD ROLLED STEEL                                                                      | Q.A.      |      |      |                            |
|                                                                                                                                                                                                                                       |                                                                                                 | COMMENTS: |      |      |                            |
|                                                                                                                                                                                                                                       | FINISH<br>SEE NOTE 1                                                                            |           |      |      | SIZE DWG. NO.              |
|                                                                                                                                                                                                                                       | DRAWING IS NOT TO SCALE                                                                         |           |      |      | A 4930-3-C1 - SHEET 1 OF 1 |