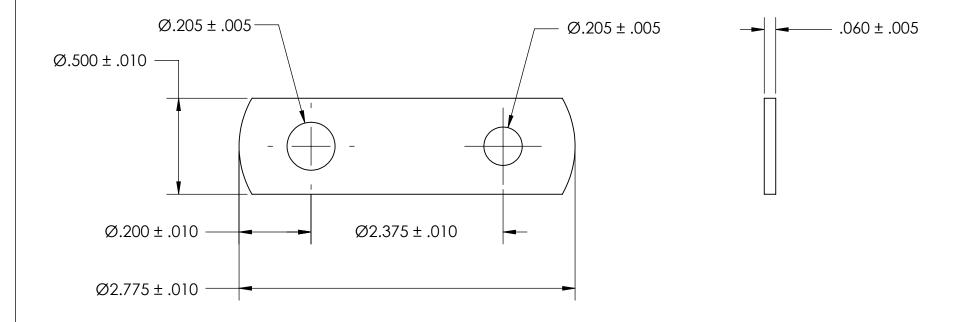

## **NOTES**

- 1. CADMIUM PLATE PER AMS QQ-P-416 TYPE I CLASS 2
- 2. DIMENSIONS APPLY PRIOR TO PLATING.

|                                                                                                                                                                                                                                       | DIMENSIONS ARE IN INCHES TOLERANCES:                                                   | DRAWN     | NAME | DATE | SEASTROM MFG                |
|---------------------------------------------------------------------------------------------------------------------------------------------------------------------------------------------------------------------------------------|----------------------------------------------------------------------------------------|-----------|------|------|-----------------------------|
| PROPRIETARY AND CONFIDENTIAL THE INFORMATION CONTAINED IN THIS DRAWING IS THE SOLE PROPERTY OF SEASTROM MANUFACTURING. ANY REPRODUCTION IN PATT OR AS A WHOLE WITHOUT THE WRITTEN PERMISSION OF SEASTROM MANUFACTURING IS PROHIBITED. | FRACTIONAL±1/32 ANGULAR: MACH±1/2 Deg TWO PLACE DECIMAL ±.01 THREE PLACE DECIMAL ±.005 | CHECKED   |      |      | FLAT BRACKET                |
|                                                                                                                                                                                                                                       |                                                                                        | ENG APPR. |      |      |                             |
|                                                                                                                                                                                                                                       |                                                                                        | MFG APPR. |      |      |                             |
|                                                                                                                                                                                                                                       | MATERIAL COLD ROLLED STEEL                                                             | Q.A.      |      |      |                             |
|                                                                                                                                                                                                                                       |                                                                                        | COMMENTS: |      |      |                             |
|                                                                                                                                                                                                                                       | SEE NOTE 1                                                                             |           |      |      | SIZE DWG. NO.               |
|                                                                                                                                                                                                                                       | DRAWING IS NOT TO SCALE                                                                |           |      |      | A 4930-18-C1 - SHEET 1 OF 1 |