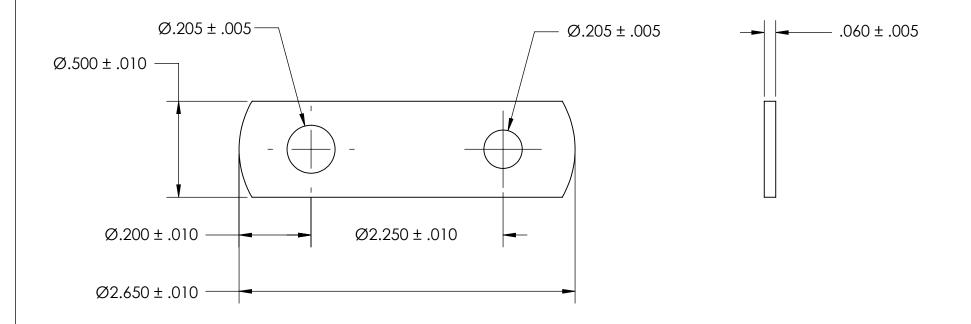

NOTES 1. NONE

PROPRIETARY AND CONFIDENTIAL

THE INFORMATION CONTAINED IN THIS DRAWING IS THE SOLE PROPERTY OF SEASTROM MANUFACTURING. ANY REPRODUCTION IN PART OR AS A WHOLE WITHOUT THE WRITTEN PERMISSION OF SEASTROM MANUFACTURING IS PROHIBITED.

| DIMENSIONS ARE IN INCHES TOLERANCES: FRACTIONAL±1/32 ANGULAR: MACH±1/2 Deg TWO PLACE DECIMAL ±.01 THREE PLACE DECIMAL ±.005 |           | NAME | DATE | SEAS |          |
|-----------------------------------------------------------------------------------------------------------------------------|-----------|------|------|------|----------|
|                                                                                                                             | DRAWN     |      |      |      |          |
|                                                                                                                             | CHECKED   |      |      |      |          |
|                                                                                                                             | ENG APPR. |      |      | ]    |          |
|                                                                                                                             | MFG APPR. |      |      | FL/  |          |
| MATERIAL COLD ROLLED STEEL                                                                                                  | Q.A.      |      |      |      |          |
|                                                                                                                             | COMMENTS: |      |      |      |          |
| FINISH                                                                                                                      |           |      |      | 0.75 |          |
| SEE NOTE 1                                                                                                                  |           |      |      |      | DWG. NO. |
| DRAWING IS NOT TO SCALE                                                                                                     |           |      |      | Α    | 4930-    |
| DIVITING IS NOT TO SCALE                                                                                                    | 1         |      |      | l    |          |

SEASTROM MFG

FLAT BRACKET

SIZE DWG. NO. REV. - SHEET 1 OF 1