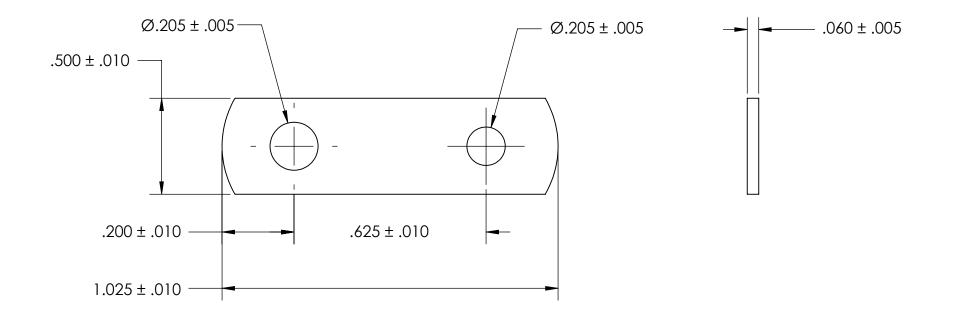

- NOTES
  1. ZINC PLATE PER ASTM B633, SC1, TYPE III or V, Clear
- 2. DIMENSIONS APPLY PRIOR TO PLATING.

|                                                                                                                                                                                                                                        | DIMENSIONS ARE IN INCHES TOLERANCES:                                                            | DRAWN     | NAME | DATE | SEASTROM MFG               |
|----------------------------------------------------------------------------------------------------------------------------------------------------------------------------------------------------------------------------------------|-------------------------------------------------------------------------------------------------|-----------|------|------|----------------------------|
| PROPRIETARY AND CONFIDENTIAL  THE INFORMATION CONTAINED IN THIS DRAWING IS THE SOLE PROPERTY OF SEASTROM MANUFACTURING. ANY REPRODUCTION IN PART OR AS A WHOLE WITHOUT THE WRITTEN PERMISSION OF SEASTROM MANUFACTURING IS PROHIBITED. | FRACTIONAL±1/32<br>ANGULAR: MACH±1/2 Deg<br>TWO PLACE DECIMAL ±.01<br>THREE PLACE DECIMAL ±.005 | CHECKED   |      |      | FLAT BRACKET               |
|                                                                                                                                                                                                                                        |                                                                                                 | ENG APPR. |      |      |                            |
|                                                                                                                                                                                                                                        |                                                                                                 | MFG APPR. |      |      |                            |
|                                                                                                                                                                                                                                        | MATERIAL COLD ROLLED STEEL                                                                      | Q.A.      |      |      |                            |
|                                                                                                                                                                                                                                        |                                                                                                 | COMMENTS: |      |      |                            |
|                                                                                                                                                                                                                                        | FINISH<br>SEE NOTE 1                                                                            |           |      |      | SIZE DWG. NO.              |
|                                                                                                                                                                                                                                        | DRAWING IS NOT TO SCALE                                                                         |           |      |      | A 4930-1-Z3 - SHEET 1 OF 1 |