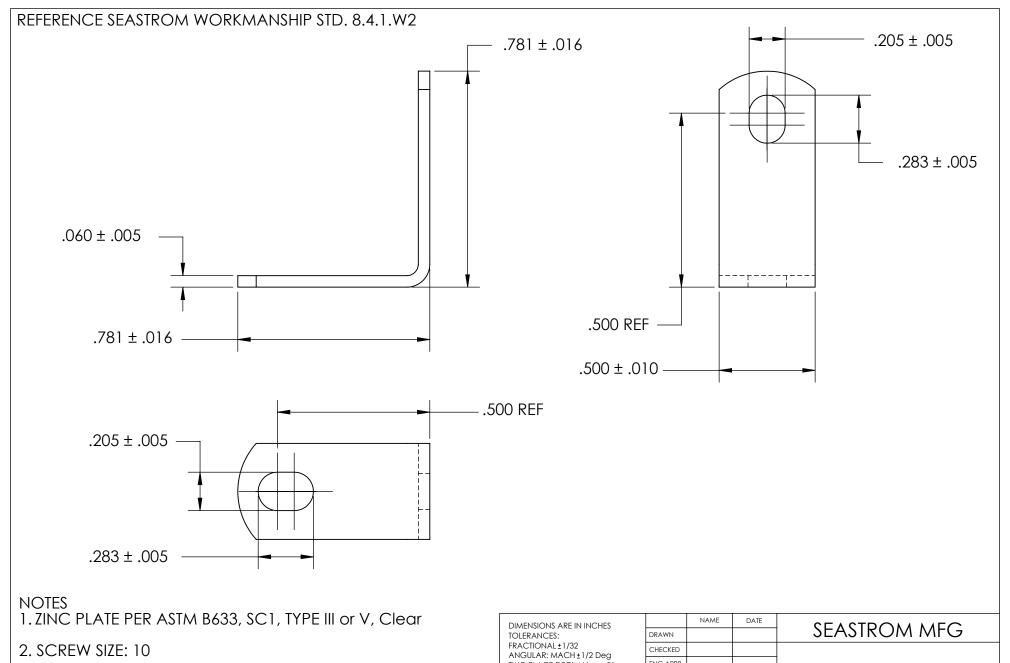

3. DIMENSIONS APPLY PRIOR TO PLATING.

## PROPRIETARY AND CONFIDENTIAL

THE INFORMATION CONTAINED IN THIS DRAWING IS THE SOLE PROPERTY OF SEASTROM MANUFACTURING. ANY REPRODUCTION IN PART OR AS A WHOLE WITHOUT THE WRITTEN PERMISSION OF SEASTROM MANUFACTURING IS PROHIBITED.

|   | DIMENSIONS ARE IN INCHES TOLERANCES: FRACTIONAL±1/32 ANGULAR: MACH±1/2 Deg TWO PLACE DECIMAL ±.01 THREE PLACE DECIMAL ±.005 | DRAWN     |  |  | SEASTROM MFG  |                    |           |      |
|---|-----------------------------------------------------------------------------------------------------------------------------|-----------|--|--|---------------|--------------------|-----------|------|
|   |                                                                                                                             | CHECKED   |  |  | ANGLE BRACKET |                    |           |      |
|   |                                                                                                                             | ENG APPR. |  |  |               |                    |           |      |
|   |                                                                                                                             | MFG APPR. |  |  |               |                    |           |      |
|   | MATERIAL<br>COLD ROLLED STEEL                                                                                               | Q.A.      |  |  |               |                    |           |      |
|   |                                                                                                                             | COMMENTS: |  |  |               |                    |           |      |
| = | SEE NOTE 1                                                                                                                  |           |  |  |               | DWG. NO.           |           | REV. |
|   | DRAWING IS NOT TO SCALE                                                                                                     |           |  |  | Α             | 4929-1 <i>-</i> Z3 |           | -    |
|   |                                                                                                                             |           |  |  |               |                    | SHEET 1 C | DF 1 |